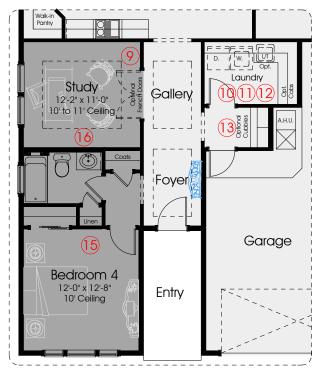

## 2426 Pre-Planned Options

Options Shown:

3) Optional 2 Beams at Gathering Room

4) Optional Pocket Door at Master Bath 5) Optional Plumbing, Electrical and Venting for Future Outdoor Kitchen on Lanai 6) Optional Shower and Enclosure i.l.o.Tub 7) Optional Closet at Home Office

8) Optional Coffers at Home Office 9) Optional Double Interior French Doors 10) Optional Pre-Plumb L/T at Laundry Room 11) Optional Cabinets at Laundry Room 12) Optional Built-in L/T at Laundry Room

13) Optional Cubbies at Family Foyer

15) Optional Bedroom 4 and Full Bath

17) Optional Bedroom 5 i.l.o. Flex Room

18) Optional Bonus Room and Bath Upstairs 19) Stairway location to Optional Bonus Room

i.l.o. Home Office and Powder Room

14) Optional Master Bath

### Optional Bedroom 4 w/ Full Bath and Study i.l.o. Flex Room and Home Office