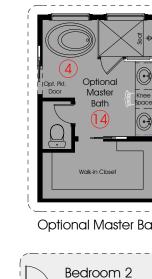

15) Optional Bedroom 4 and Full Bath

17) Optional Bedroom 5 i.l.o. Flex Room

18) Optional Bonus Room and Bath Upstairs 19) Stairway location to Optional Bonus Room

i.l.o. Home Office and Powder Room

14) Optional Master Bath

16) Study i.l.o. Flex Room

20) Optional Seat at Shower

1) Optional Fireplace 2) Optional Built-ins

In the interest of continuous improvement. and to meet the changing market conditions, the builder reserves the right to modify the plans, specifications and products without notice or obligation. Square footage shown is an estimate and may vary. Depictions of homes and features are artist and designer conceptions. Landscape, interior surfaces and finishes may be decorator suggestions that are not included in purchase price. This ad contains general information about the community and is not an offer for the purchase of a new home.

Optional Shower i.l.o. Tub

Optional Master Bathroom

In the interest of continuous improvement, and to meet the changing market conditions, the builder reserves the right to modify the plans, specifications and products without notice or obligation. Square footage shown is an estimate and may vary. Depictions of homes and features are artist and designer conceptions. Landscape, interior surfaces and finishes may be decorator suggestions that are not included in purchase price. This ad contains general information about the community and is not an offer for the purchase of