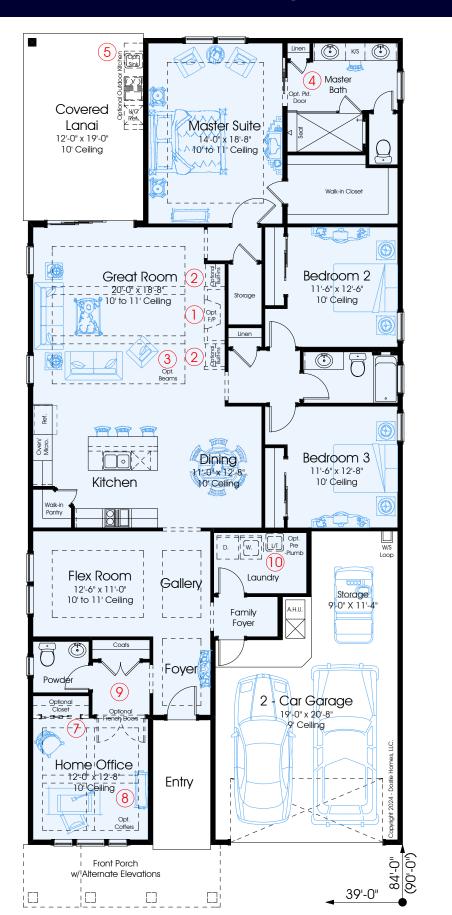

## 2426 Pre-Planned Options

Options Shown:

3) Optional 2 Beams at Gathering Room

4) Optional Pocket Door at Master Bath 5) Optional Plumbing, Electrical and Venting for Future Outdoor Kitchen on Lanai 6) Optional Shower and Enclosure i.l.o.Tub 7) Optional Closet at Home Office

8) Optional Coffers at Home Office 9) Optional Double Interior French Doors 10) Optional Pre-Plumb L/T at Laundry Room 11) Optional Cabinets at Laundry Room 12) Optional Built-in L/T at Laundry Room

13) Optional Cubbies at Family Foyer

15) Optional Bedroom 4 and Full Bath

17) Optional Bedroom 5 i.l.o. Flex Room

18) Optional Bonus Room and Bath Upstairs 19) Stairway location to Optional Bonus Room

i.l.o. Home Office and Powder Room

14) Optional Master Bath

16) Study i.l.o. Flex Room

20) Optional Seat at Shower

1) Optional Fireplace 2) Optional Built-ins

In the interest of continuous improvement. and to meet the changing market conditions, the builder reserves the right to modify the plans, specifications and products without notice or obligation. Square footage shown is an estimate and may vary. Depictions of homes and features are artist and designer conceptions. Landscape, interior surfaces and finishes may be decorator suggestions that are not included in purchase price. This ad contains general information about the community and is not an offer for the purchase of a new home.

| 1st FLOOR A/C:2426   |
|----------------------|
| 2nd FLOOR A/C: N/A   |
| TOTAL A/C:2426       |
| COVERED PORCHES: 306 |
| GARAGES: 544         |
| TOTAL COVERED:3276   |

Optional Bedroom 4 and 5 w/ Full Bath i.l.o.Home Office and Flex Room