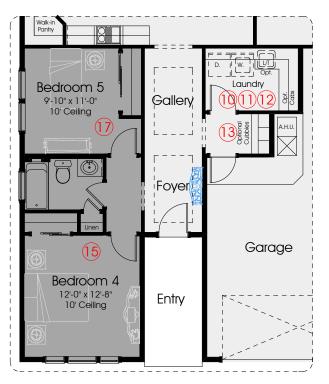

8) Optional Coffers at Home Office 9) Optional Double Interior French Doors 10) Optional Pre-Plumb L/T at Laundry Room 11) Optional Cabinets at Laundry Room 12) Optional Built-in L/T at Laundry Room

13) Optional Cubbies at Family Foyer

15) Optional Bedroom 4 and Full Bath

17) Optional Bedroom 5 i.l.o. Flex Room

18) Optional Bonus Room and Bath Upstairs 19) Stairway location to Optional Bonus Room

i.l.o. Home Office and Powder Room

14) Optional Master Bath

| 1st FLOOR A/C:2426   |
|----------------------|
| 2nd FLOOR A/C: N/A   |
| TOTAL A/C:2426       |
| COVERED PORCHES: 306 |
| GARAGES: 544         |
| TOTAL COVERED:3276   |

Optional Bedroom 4 and 5 w/ Full Bath i.l.o.Home Office and Flex Room

### Optional Bedroom 4 w/ Full Bath and Study i.l.o. Flex Room and Home Office