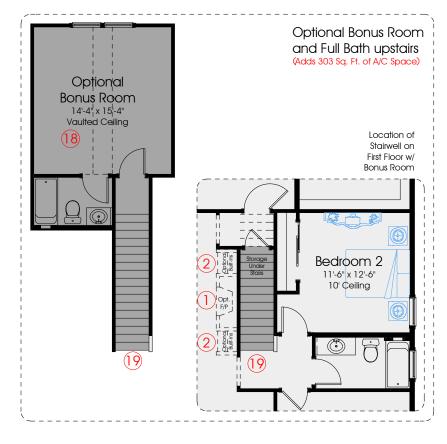

15) Optional Bedroom 4 and Full Bath

17) Optional Bedroom 5 i.l.o. Flex Room

18) Optional Bonus Room and Bath Upstairs 19) Stairway location to Optional Bonus Room

i.l.o. Home Office and Powder Room

14) Optional Master Bath