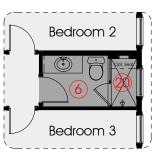

## 2426 Pre-Planned Options

Options Shown:

3) Optional 2 Beams at Gathering Room

4) Optional Pocket Door at Master Bath 5) Optional Plumbing, Electrical and Venting for Future Outdoor Kitchen on Lanai 6) Optional Shower and Enclosure i.l.o.Tub 7) Optional Closet at Home Office

16) Study i.l.o. Flex Room

20) Optional Seat at Shower

1) Optional Fireplace 2) Optional Built-ins

In the interest of continuous improvement. and to meet the changing market conditions, the builder reserves the right to modify the plans, specifications and products without notice or obligation. Square footage shown is an estimate and may vary. Depictions of homes and features are artist and designer conceptions. Landscape, interior surfaces and finishes may be decorator suggestions that are not included in purchase price. This ad contains general information about the community and is not an offer for the purchase of a new home.