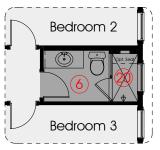

## 2426 Pre-Planned Options

Options Shown:

3) Optional 2 Beams at Gathering Room

4) Optional Pocket Door at Master Bath 5) Optional Plumbing, Electrical and Venting for Future Outdoor Kitchen on Lanai 6) Optional Shower and Enclosure i.l.o.Tub 7) Optional Closet at Home Office

16) Study i.l.o. Flex Room

20) Optional Seat at Shower

1) Optional Fireplace 2) Optional Built-ins

In the interest of continuous improvement. and to meet the changing market conditions, the builder reserves the right to modify the plans, specifications and products without notice or obligation. Square footage shown is an estimate and may vary. Depictions of homes and features are artist and designer conceptions. Landscape, interior surfaces and finishes may be decorator suggestions that are not included in purchase price. This ad contains general information about the community and is not an offer for the purchase of a new home.