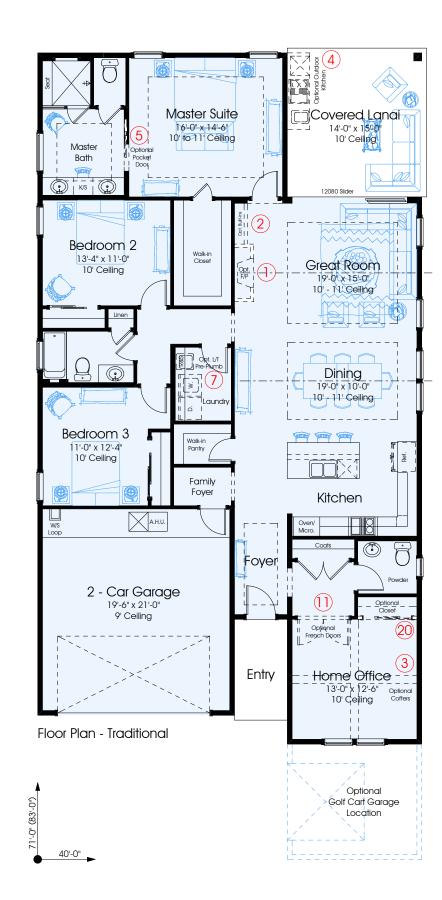

## Carle 2102

| 1st FLOOR A/C:       |
|----------------------|
| 2nd FLOOR A/C: N/A   |
| TOTAL A/C:           |
| COVERED PORCHES: 265 |
| GARAGES: 435         |
| TOTAL COVERED:2802   |
|                      |

**Optional Golf Cart** Garage Addition

## **Options Shown:**

## 1) Optional Fireplace

- 2) Optional Built-ins at Great Room
- 3) Optional Coffers at Home Office
- 4) Optional Plumbing, Electrical and Venting for Future Outdoor Kitchen on Lanai
- 5) Optional Pocket Door at Master Bath
- 6) Optional Expanded Laundry and Pantry
- ) Optional Pre-Plumb L/T at Laundry Room
- ) Optional Cabinets at Laundry Room
- 9) Optional Built-in L/T at Laundry Room
- 0) Optional Cabinets at Expanded Laundry Room
- 1) Optional Double French Doors at Home Office
- 12) Optional Cubbies at Family Foyer
- 3) Optional Flex Room and Full Bath i.l.o. Home Office and Powder Room
- 4) Optional Pocket Door at Foyer
- 15) Optional Guest Suite with Living Room and Full Bath i.l.o. Home Office and Powder Room
- 16) Optional Bedroom 4 and Full Bath i.l.o
- Home Office and Powder Room
- 17) Optional Golf Cart Garage 18) Optional Shower and Enclousre i.l.o. Tub
- 19) Optional Shower Seat
- 20) Optional Closet at Home Office
- 21) Optional Master Bath