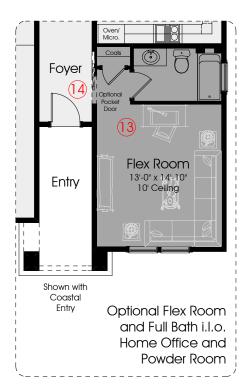

## 1) Optional Fireplace

- 2) Optional Built-ins at Great Room
- 3) Optional Coffers at Home Office
- 4) Optional Plumbing, Electrical and Venting for Future Outdoor Kitchen on Lanai
- 5) Optional Pocket Door at Master Bath
- 6) Optional Expanded Laundry and Pantry
- ) Optional Pre-Plumb L/T at Laundry Room
- ) Optional Cabinets at Laundry Room
- 9) Optional Built-in L/T at Laundry Room
- 0) Optional Cabinets at Expanded Laundry Room
- 1) Optional Double French Doors at Home Office
- 12) Optional Cubbies at Family Foyer
- 3) Optional Flex Room and Full Bath i.l.o. Home Office and Powder Room
- 4) Optional Pocket Door at Foyer
- 15) Optional Guest Suite with Living Room and Full Bath i.l.o. Home Office and Powder Room
- 16) Optional Bedroom 4 and Full Bath i.l.o
- Home Office and Powder Room
- 17) Optional Golf Cart Garage 18) Optional Shower and Enclousre i.l.o. Tub
- 19) Optional Shower Seat
- 20) Optional Closet at Home Office
- 21) Optional Master Bath