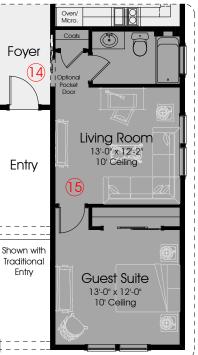

## 1) Optional Fireplace

- 2) Optional Built-ins at Great Room
- 3) Optional Coffers at Home Office
- 4) Optional Plumbing, Electrical and Venting for Future Outdoor Kitchen on Lanai
- 5) Optional Pocket Door at Master Bath
- 6) Optional Expanded Laundry and Pantry
- ) Optional Pre-Plumb L/T at Laundry Room
- ) Optional Cabinets at Laundry Room
- 9) Optional Built-in L/T at Laundry Room
- 0) Optional Cabinets at Expanded Laundry Room
- 1) Optional Double French Doors at Home Office
- 12) Optional Cubbies at Family Foyer
- 3) Optional Flex Room and Full Bath i.l.o. Home Office and Powder Room
- 4) Optional Pocket Door at Foyer
- 15) Optional Guest Suite with Living Room and Full Bath i.l.o. Home Office and Powder Room
- 16) Optional Bedroom 4 and Full Bath i.l.o
- Home Office and Powder Room
- 17) Optional Golf Cart Garage 18) Optional Shower and Enclousre i.l.o. Tub
- 19) Optional Shower Seat
- 20) Optional Closet at Home Office
- 21) Optional Master Bath