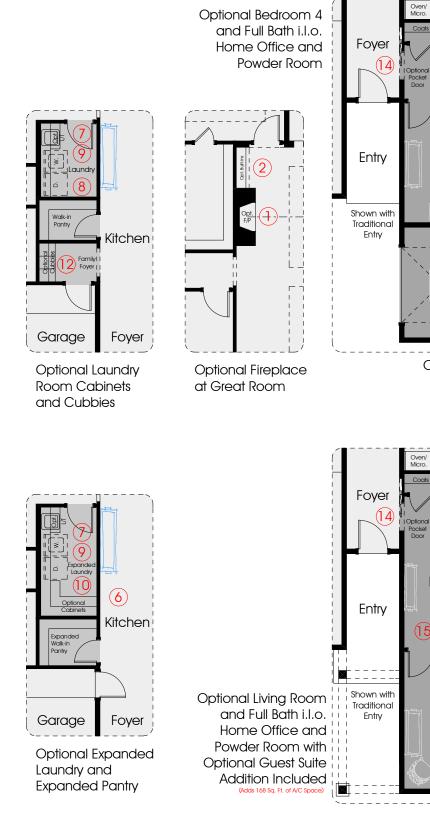

## 1) Optional Fireplace

- 2) Optional Built-ins at Great Room
- 3) Optional Coffers at Home Office
- 4) Optional Plumbing, Electrical and Venting for Future Outdoor Kitchen on Lanai
- 5) Optional Pocket Door at Master Bath
- 6) Optional Expanded Laundry and Pantry
- ) Optional Pre-Plumb L/T at Laundry Room
- ) Optional Cabinets at Laundry Room
- 9) Optional Built-in L/T at Laundry Room
- 0) Optional Cabinets at Expanded Laundry Room
- 1) Optional Double French Doors at Home Office
- 12) Optional Cubbies at Family Foyer
- 3) Optional Flex Room and Full Bath i.l.o. Home Office and Powder Room
- 4) Optional Pocket Door at Foyer
- 15) Optional Guest Suite with Living Room and Full Bath i.l.o. Home Office and Powder Room
- 16) Optional Bedroom 4 and Full Bath i.l.o
- Home Office and Powder Room
- 17) Optional Golf Cart Garage 18) Optional Shower and Enclousre i.l.o. Tub
- 19) Optional Shower Seat
- 20) Optional Closet at Home Office
- 21) Optional Master Bath