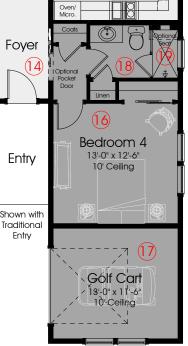

## 1) Optional Fireplace

- 2) Optional Built-ins at Great Room
- 3) Optional Coffers at Home Office
- 4) Optional Plumbing, Electrical and Venting for Future Outdoor Kitchen on Lanai
- 5) Optional Pocket Door at Master Bath
- 6) Optional Expanded Laundry and Pantry
- ) Optional Pre-Plumb L/T at Laundry Room
- ) Optional Cabinets at Laundry Room
- 9) Optional Built-in L/T at Laundry Room
- 0) Optional Cabinets at Expanded Laundry Room
- 1) Optional Double French Doors at Home Office
- 12) Optional Cubbies at Family Foyer
- 3) Optional Flex Room and Full Bath i.l.o. Home Office and Powder Room
- 4) Optional Pocket Door at Foyer
- 15) Optional Guest Suite with Living Room and Full Bath i.l.o. Home Office and Powder Room
- 16) Optional Bedroom 4 and Full Bath i.l.o
- Home Office and Powder Room
- 17) Optional Golf Cart Garage 18) Optional Shower and Enclousre i.l.o. Tub
- 19) Optional Shower Seat
- 20) Optional Closet at Home Office
- 21) Optional Master Bath