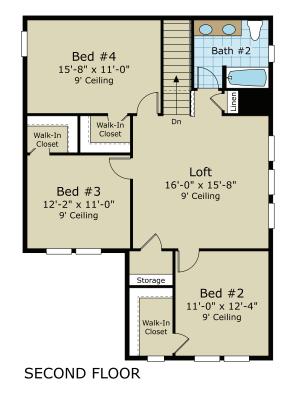

## 4 BEDROOMS, 2 ½ BATHS, LOFT, AND 2-CAR GARAGE LIVING AREA: 2,398 SQ. FT.

**KEY WEST ELEVATION #2** 

CARIBBEAN ELEVATION #5

## MODERN COASTAL ELEVATION #3

Illustrations are artists concepts. Actual colors may vary from what is seen on brochure. Dimensions and square footage are approximate. Builder reserves the right to modify floor plans, elevations, colors and materials without notice. Actual areas may vary with construction. Certain items shown are for conception only and may not be included as standard. See standard features for more information. Floor plan shown is for the Modern Coastal Elevation; other elevations may vary floor plan slightly. Marketed Exclusively by Providence Realty LLC. NOT TO SCALE. © Copyright 2023 Providence Homes, Inc. - ALL RIGHTS RESERVED. CGC053640. 04.05.2024