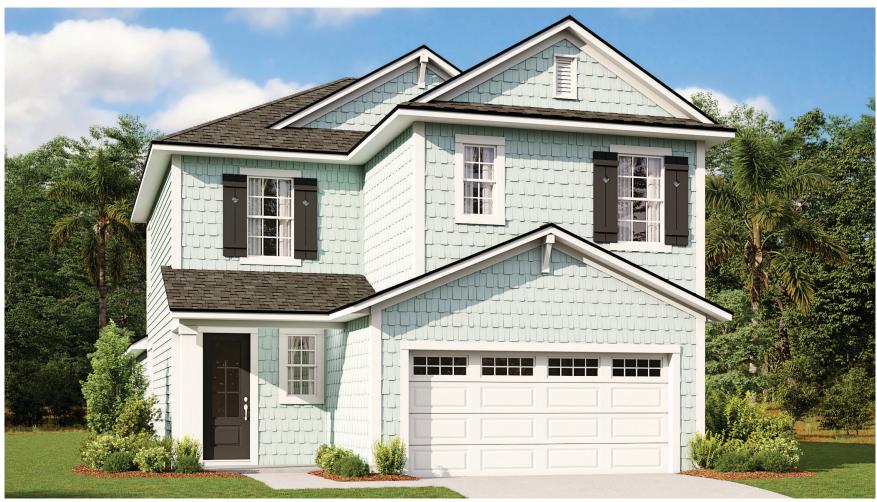

CAPE COD ELEVATION #7

THE CYPRESS

FROM THE ASPIRATION COLLECTION AT REFLECTIONS

## 4 BEDROOMS, 2 ½ BATHS, LOFT, AND 2-CAR GARAGE LIVING AREA: 2,398 SQ. FT.

**KEY WEST ELEVATION #2** 

CARIBBEAN ELEVATION #5