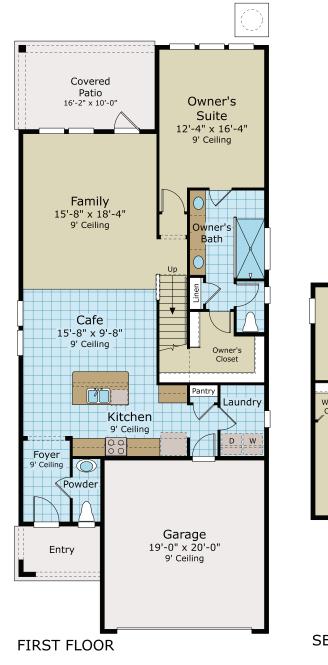

## 4 BEDROOMS, 2 ½ BATHS, LOFT, AND 2-CAR GARAGE LIVING AREA: 2,398 SQ. FT.

**KEY WEST ELEVATION #2** 

CARIBBEAN ELEVATION #5

## MODERN COASTAL ELEVATION #3

Illustrations are artists concepts. Actual colors may vary from what is seen on brochure. Dimensions and square footage are approximate. Builder reserves the right to modify floor plans, elevations, colors and materials without notice. Actual areas may vary with construction. Certain items shown are for conception only and may not be included as standard. See standard features for more information. Floor plan shown is for the Modern Coastal Elevation; other elevations may vary floor plan slightly. Marketed Exclusively by Providence Realty LLC. NOT TO SCALE. © Copyright 2023 Providence Homes, Inc. - ALL RIGHTS RESERVED. CGC053640. 04.05.2024