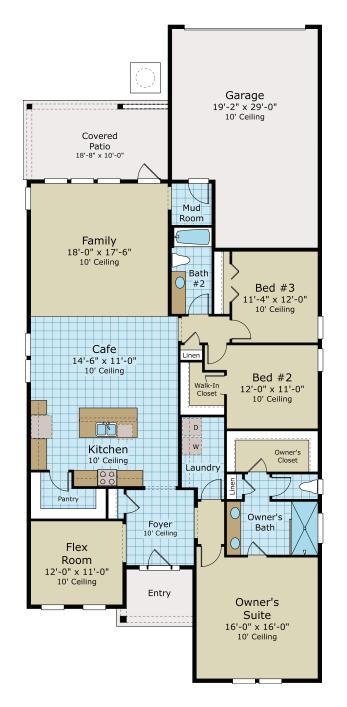

## 3 BEDROOMS, 2 BATHS, FLEX ROOM, AND 2-CAR GARAGE LIVING AREA: 2,207 SQ. FT.

Illustrations are artists concepts. Actual colors may vary from what is seen on brochure. Dimensions and square footage are approximate. Builder reserves the right to modify floor plans, elevations, colors and materials without notice. Actual areas may vary with construction. Certain items shown are for conception only and may not be included as standard. See standard features for more information. Floor plan shown is for the Key West Elevation; other elevations may vary floor plan slightly. Marketed Exclusively by Providence Realty LLC. NOT TO SCALE. © Copyright 2023 Providence Homes, Inc. – ALL RIGHTS RESERVED. CGC053640. 07/18/2023