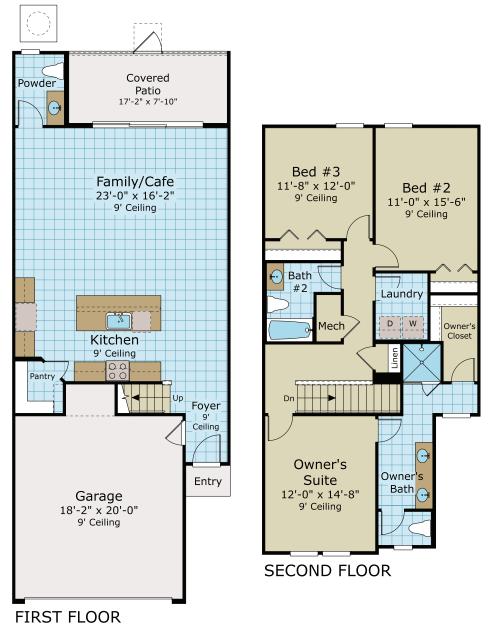

## THE BIRCH 3 BEDROOMS, 2 1/2 BATHS 2-CAR GARAGE LIVING AREA: 1,845 sq. ft.

Providence Homes is proud to offer ENERGY STAR® and EPA Indoor airPLUS® qualified homes in Woodland Park at Nocatee! We believe your home should be designed and built to the highest standards of health, sustainability, and efficiency. Here's how we are doing it. Each home is inspected during construction and field-tested upon completion by an independent RESNET® accredited energy rater. All Providence Homes will receive a HERS® Index Rating which is required for a home to receive the ENERGY STAR® and EPA Indoor airPLUS® labels. See Sales Associate for more information on our ENERGY STAR® Guarantee. Prices, specifications, exclusive features, and availability are subject to change without notice. Marketed Exclusively Providence Realty LLC. CGCo53640 04.30.2024