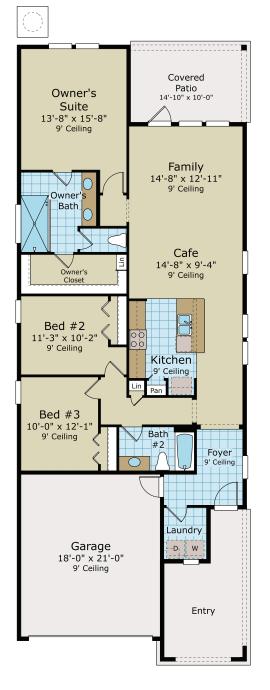

## 3 BEDROOMS, 2 BATHS, AND 2-CAR GARAGE LIVING AREA: 1,593 SQ. FT.

CARIBBEAN ELEVATION #4

KEY WEST ELEVATION #1

## MODERN COASTAL ELEVATION #6

Illustrations are artists concepts. Actual colors may vary from what is seen on brochure. Dimensions and square footage are approximate. Builder reserves the right to modify floor plans, elevations, colors and materials without notice. Actual areas may vary with construction. Certain items shown are for conception only and may not be included as standard. See standard features for more information. Floor plan shown is for the Modern Coastal Elevation; other elevations may vary floor plan slightly. Marketed Exclusively by Providence Realty LLC. NOT TO SCALE. © Copyright 2022 Providence Homes, Inc. - ALL RIGHTS RESERVED. CGC053640. 04.05.2024