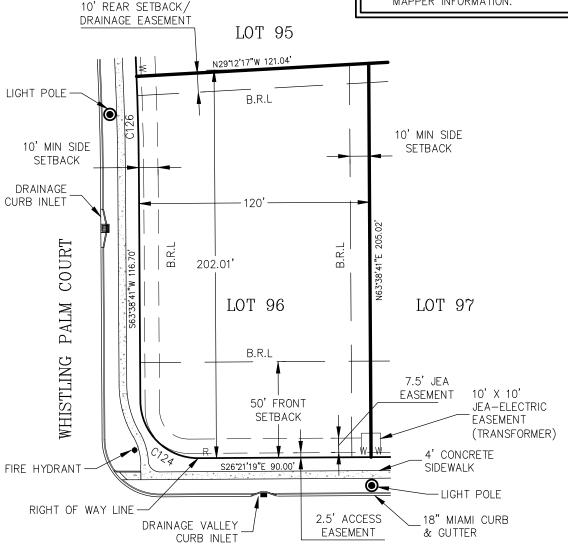

B.R.L BUILDING RESTRICTION LINE
R REUSE WATER SERVICE
W WATER SERVICE

## **NOTES:**

- 1. THIS IS NOT A SURVEY.
- 2. LOT DIMENSIONS, UTILITIES AND OTHER PROPOSED IMPROVEMENTS, AS SHOWN HEREON, WERE TAKEN FROM ENGINEERING PLANS.
- 3. THIS LOT FIT BOOK SKETCH IS
  NOT FULL AND COMPLETE
  WITHOUT THE ACCOMPANIED
  SIGNED AND SEALED SURVEYOR'S
  REPORT FOR RIVER LANDING.
- 4. SEE SURVEYOR'S REPORT, AS STATED IN NOTE 3 ABOVE, FOR ADDITIONAL SURVEYOR'S NOTES, COMPANY, COMPLETE BUILDING RESTRICTION LIMITS, AND PROFESSIONAL SURVEYOR AND MAPPER INFORMATION.

SHELL RIDGE LANE

LOT GRADING:

LOT GENERALLY GRADES TO BACK OF LOT. SEE NEIGHBORHOOD SITE PLAN SHEETS 43-57 IN CIVIL PLANS FOR DRAINAGE DIVIDE.