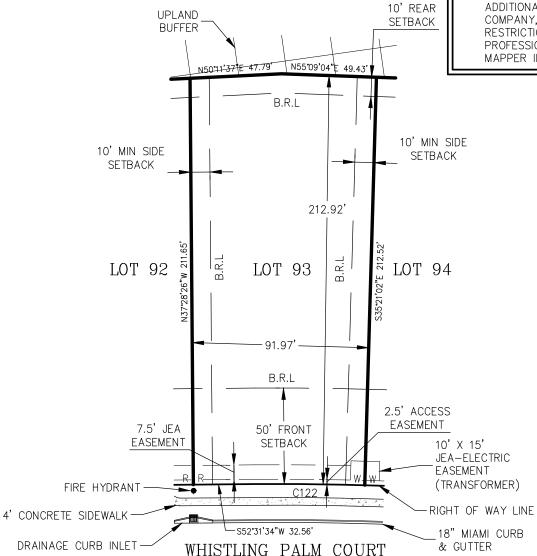

| LEGEND |                           |
|--------|---------------------------|
| B.R.L  | BUILDING RESTRICTION LINE |
| R      | REUSE WATER SERVICE       |
| W      | WATER SERVICE             |

## **NOTES:**

- THIS IS NOT A SURVEY.
  LOT DIMENSIONS, UTILITIES AND OTHER PROPOSED IMPROVEMENTS, AS SHOWN HEREON, WERE TAKEN FROM ENGINEERING PLANS.
- THIS LOT FIT BOOK SKETCH IS NOT FULL AND COMPLETE WITHOUT THE ACCOMPANIED SIGNED AND SEALED SURVEYOR'S REPORT FOR RIVER LANDING.
- 4. SEE SURVEYOR'S REPORT, AS STATED IN NOTE 3 ABOVE, FOR ADDITIONAL SURVEYOR'S NOTES, COMPANY, COMPLETE BUILDING RESTRICTION LIMITS, AND PROFESSIONAL SURVEYOR AND MAPPER INFORMATION.

## LOT GRADING:

LOT GENERALLY GRADES TO BACK OF LOT. SEE NEIGHBORHOOD SITE PLAN SHEETS 43-57 IN CIVIL PLANS FOR DRAINAGE DIVIDE.