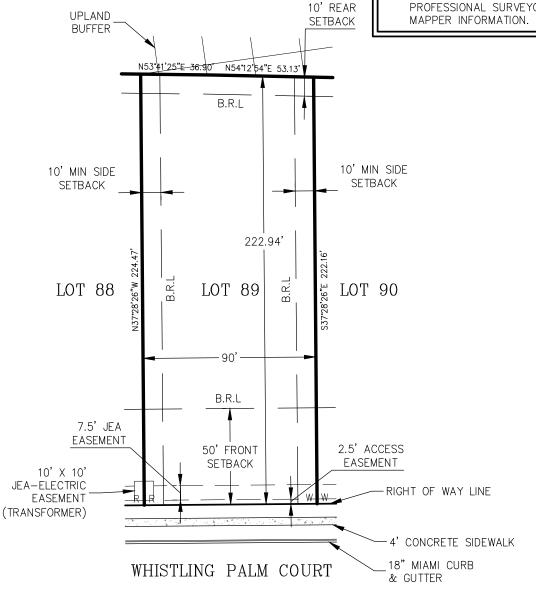

## LEGEND B.R.L BUILDING RESTRICTION LINE

R REUSE WATER SERVICE

WATER SERVICE

## LOT GRADING:

LOT GENERALLY GRADES TO BACK OF LOT. SEE NEIGHBORHOOD SITE PLAN SHEETS 43-57 IN CIVIL PLANS FOR DRAINAGE DIVIDE.

## **NOTES:**

- 1. THIS IS NOT A SURVEY.
- 2. LOT DIMENSIONS, UTILITIES AND OTHER PROPOSED IMPROVEMENTS, AS SHOWN HEREON, WERE TAKEN FROM ENGINEERING PLANS.
- 3. THIS LOT FIT BOOK SKETCH IS NOT FULL AND COMPLETE WITHOUT THE ACCOMPANIED SIGNED AND SEALED SURVEYOR'S REPORT FOR RIVER LANDING.
- 4. SEE SURVEYOR'S REPORT, AS STATED IN NOTE 3 ABOVE, FOR ADDITIONAL SURVEYOR'S NOTES, COMPANY, COMPLETE BUILDING RESTRICTION LIMITS, AND PROFESSIONAL SURVEYOR AND MARRED INFORMATION