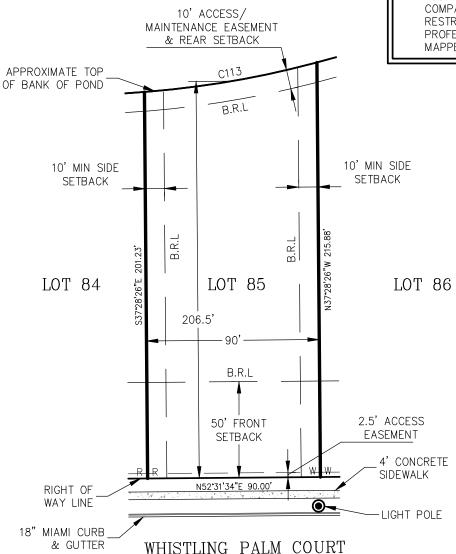

LOT 85

| LEGEND |                           |
|--------|---------------------------|
| B.R.L  | BUILDING RESTRICTION LINE |
| R      | REUSE WATER SERVICE       |
| W      | WATER SERVICE             |

## **NOTES:**

- THIS IS NOT A SURVEY.
  LOT DIMENSIONS, UTILITIES AND OTHER PROPOSED IMPROVEMENTS, AS SHOWN HEREON, WERE TAKEN FROM ENGINEERING PLANS.
- 3. THIS LOT FIT BOOK SKETCH IS NOT FULL AND COMPLETE WITHOUT THE ACCOMPANIED SIGNED AND SEALED SURVEYOR'S REPORT FOR RIVER LANDING.
- 4. SEE SURVEYOR'S REPORT, AS STATED IN NOTE 3 ABOVE, FOR ADDITIONAL SURVEYOR'S NOTES, COMPANY, COMPLETE BUILDING RESTRICTION LIMITS, AND PROFESSIONAL SURVEYOR AND MAPPER INFORMATION.

## LOT GRADING:

LOT GENERALLY GRADES TO BACK OF LOT. SEE NEIGHBORHOOD SITE PLAN SHEETS 43-57 IN CIVIL PLANS FOR DRAINAGE DIVIDE.