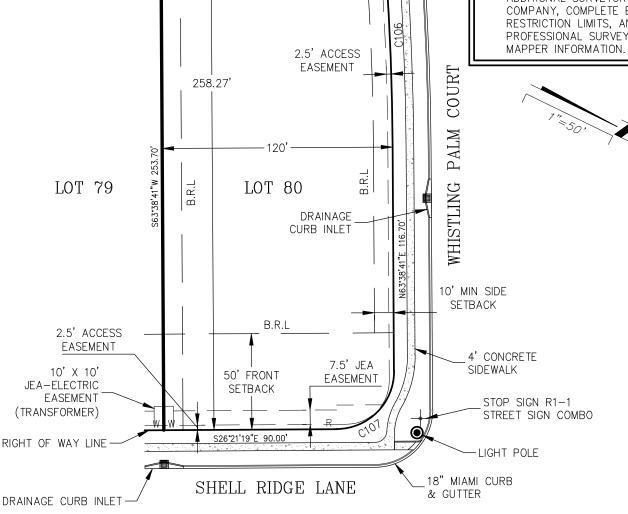

LOT 80

10' REAR SETBACK/

DRAINAGE EASEMENT

LEGEND

B.R.L BUILDING RESTRICTION LINE

R REUSE WATER SERVICE

W WATER SERVICE

## **NOTES:**

- . THIS IS NOT A SURVEY.
- LOT DIMENSIONS, UTILITIES AND OTHER PROPOSED IMPROVEMENTS, AS SHOWN HEREON, WERE TAKEN FROM ENGINEERING PLANS.
- THIS LOT FIT BOOK SKETCH IS NOT FULL AND COMPLETE WITHOUT THE ACCOMPANIED SIGNED AND SEALED SURVEYOR'S REPORT FOR RIVER LANDING.
- 4. SEE SURVEYOR'S REPORT, AS STATED IN NOTE 3 ABOVE, FOR ADDITIONAL SURVEYOR'S NOTES, COMPANY, COMPLETE BUILDING RESTRICTION LIMITS, AND PROFESSIONAL SURVEYOR AND MAPPER INFORMATION.