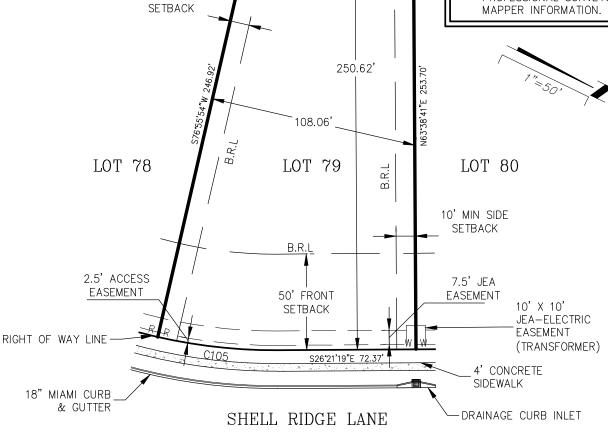

LEGEND

LOT 81

N30°53'13"W 77.92

B.R.L

B.R.L BUILDING RESTRICTION LINE

R REUSE WATER SERVICE

W WATER SERVICE

10' REAR SETBACK/

DRAINAGE EASEMENT

TYPE "H"

10' MIN SIDE

DRAINAGE INLET