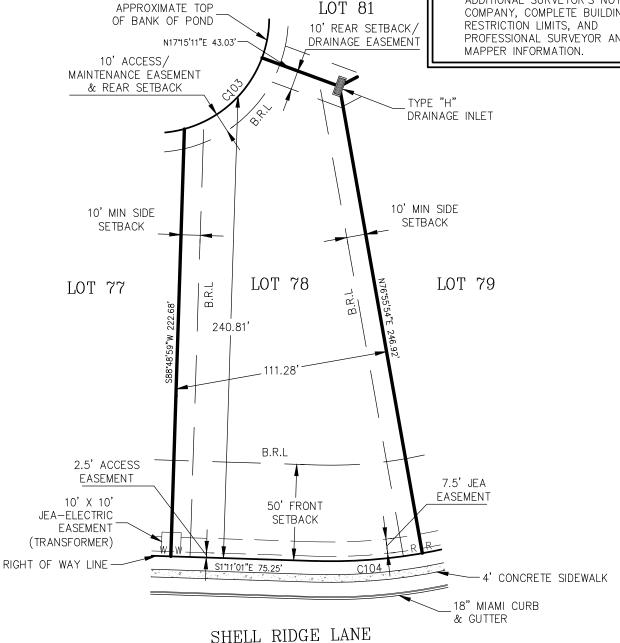

LOT 78

LEGEND BUILDING RESTRICTION LINE B.R.L R REUSE WATER SERVICE W WATER SERVICE

## **NOTES:**

- THIS IS NOT A SURVEY.
- LOT DIMENSIONS, UTILITIES AND OTHER PROPOSED IMPROVEMENTS, AS SHOWN HEREON, WERE TAKEN FROM ENGINEERING PLANS
- THIS LOT FIT BOOK SKETCH IS NOT FULL AND COMPLETE WITHOUT THE ACCOMPANIED SIGNED AND SEALED SURVEYOR'S REPORT FOR RIVER LANDING.
- SEE SURVEYOR'S REPORT, AS STATED IN NOTE 3 ABOVE, FOR ADDITIONAL SURVEYOR'S NOTES, COMPANY, COMPLETE BUILDING RESTRICTION LIMITS, AND PROFESSIONAL SURVEYOR AND

## LOT GRADING:

LOT GENERALLY GRADES TO BACK OF LOT. SEE NEIGHBORHOOD SITE PLAN SHEETS 43-57 IN CIVIL PLANS FOR DRAINAGE DIVIDE