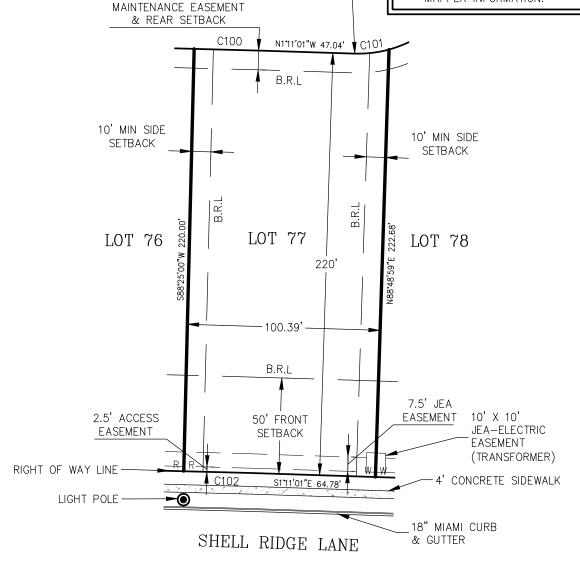

LOT 77

B.R.L BUILDING RESTRICTION LINE
R REUSE WATER SERVICE
W WATER SERVICE

APPROXIMATE TOP\_ OF BANK OF POND 10' ACCESS/

## **NOTES:**

- 1. THIS IS NOT A SURVEY.
- LOT DIMENSIONS, UTILITIES AND OTHER PROPOSED IMPROVEMENTS, AS SHOWN HEREON, WERE TAKEN FROM ENGINEERING PLANS.
- THIS LOT FIT BOOK SKETCH IS NOT FULL AND COMPLETE WITHOUT THE ACCOMPANIED SIGNED AND SEALED SURVEYOR'S REPORT FOR RIVER LANDING.
- 4. SEE SURVEYOR'S REPORT, AS STATED IN NOTE 3 ABOVE, FOR ADDITIONAL SURVEYOR'S NOTES, COMPANY, COMPLETE BUILDING RESTRICTION LIMITS, AND PROFESSIONAL SURVEYOR AND MAPPER INFORMATION.

## LOT GRADING:

LOT GENERALLY GRADES TO BACK OF LOT. SEE NEIGHBORHOOD SITE PLAN SHEETS 43-57 IN CIVIL PLANS FOR DRAINAGE DIVIDE.