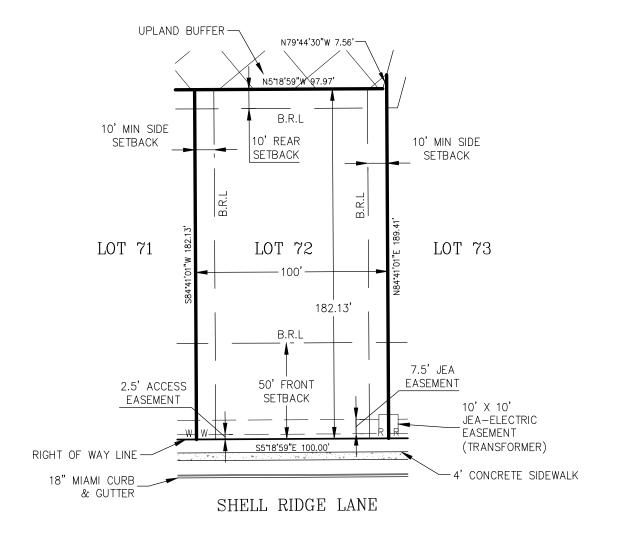

LOT 72

B.R.L BUILDING RESTRICTION LINE
R REUSE WATER SERVICE
W WATER SERVICE

## **NOTES:**

- 1. THIS IS NOT A SURVEY.
- LOT DIMENSIONS, UTILITIES AND OTHER PROPOSED IMPROVEMENTS, AS SHOWN HEREON, WERE TAKEN FROM ENGINEERING PLANS.
- THIS LOT FIT BOOK SKETCH IS NOT FULL AND COMPLETE WITHOUT THE ACCOMPANIED SIGNED AND SEALED SURVEYOR'S REPORT FOR RIVER LANDING.
- 4. SEE SURVEYOR'S REPORT, AS STATED IN NOTE 3 ABOVE, FOR ADDITIONAL SURVEYOR'S NOTES, COMPANY, COMPLETE BUILDING RESTRICTION LIMITS, AND PROFESSIONAL SURVEYOR AND MAPPER INFORMATION.

## LOT GRADING:

LOT GENERALLY GRADES TO BACK OF LOT. SEE NEIGHBORHOOD SITE PLAN SHEETS 43-57 IN CIVIL PLANS FOR DRAINAGE DIVIDE.