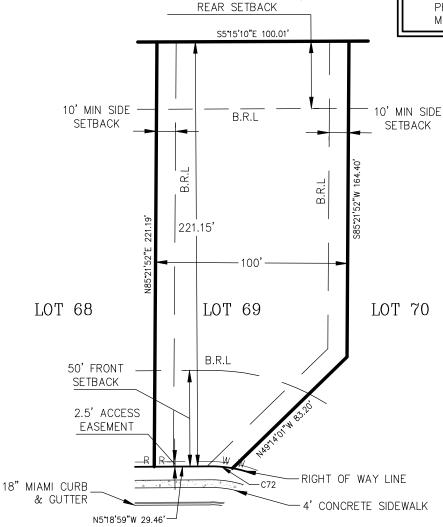

LOT 69

B.R.L BUILDING RESTRICTION LINE
R REUSE WATER SERVICE
W WATER SERVICE

35' DRAINAGE EASEMENT/

## **NOTES:**

- . THIS IS NOT A SURVEY.
- LOT DIMENSIONS, UTILITIES AND OTHER PROPOSED IMPROVEMENTS, AS SHOWN HEREON, WERE TAKEN FROM ENGINEERING PLANS.
- 3. THIS LOT FIT BOOK SKETCH IS NOT FULL AND COMPLETE WITHOUT THE ACCOMPANIED SIGNED AND SEALED SURVEYOR'S REPORT FOR RIVER LANDING.
- 4. SEE SURVEYOR'S REPORT, AS STATED IN NOTE 3 ABOVE, FOR ADDITIONAL SURVEYOR'S NOTES, COMPANY, COMPLETE BUILDING RESTRICTION LIMITS, AND PROFESSIONAL SURVEYOR AND MAPPER INFORMATION.

SHELL RIDGE LANE

LOT GRADING:

LOT GENERALLY GRADES TO BACK OF LOT. SEE NEIGHBORHOOD SITE PLAN SHEETS 43–57 IN CIVIL PLANS FOR DRAINAGE DIVIDE.