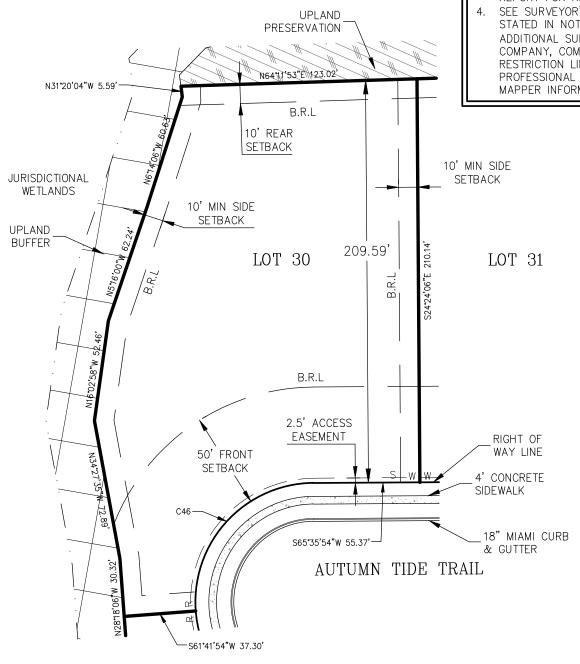

## LOT 30 LEGEND B.R.L BUILDING RESTRICTION LINE R REUSE WATER SERVICE W WATER SERVICE

SANITARY SERVICE

## **NOTES:**

- THIS IS NOT A SURVEY. LOT DIMENSIONS, UTILITIES AND OTHER PROPOSED IMPROVEMENTS, AS SHOWN HEREON, WERE TAKEN FROM ENGINEERING PLANS.
- THIS LOT FIT BOOK SKETCH IS NOT FULL AND COMPLETE WITHOUT THE ACCOMPANIED SIGNED AND SEALED SURVEYOR'S REPORT FOR RIVER LANDING.
- SEE SURVEYOR'S REPORT, AS STATED IN NOTE 3 ABOVE, FOR ADDITIONAL SURVEYOR'S NOTES, COMPANY, COMPLETE BUILDING RESTRICTION LIMITS, AND PROFESSIONAL SURVEYOR AND MAPPER INFORMATION.

LOT GRADING:

LOT GENERALLY GRADES TO BACK OF LOT. SEE NEIGHBORHOOD SITE PLAN SHEETS 43-57 IN CIVIL PLANS FOR DRAINAGE DIVIDE.

LOT 29