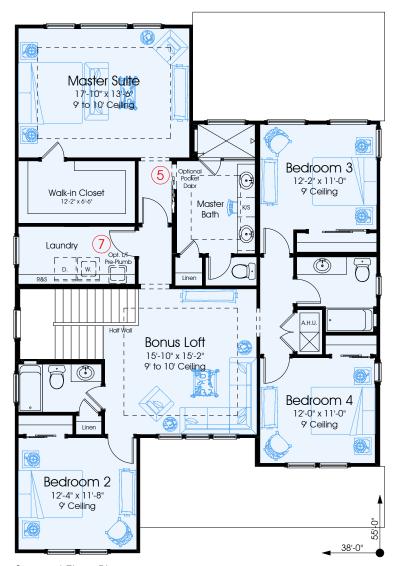

Second Floor Plan

## Options Shown:

- 1) Optional Fireplace
- 2) Optional Coffers at Home Office 3) Optional 5 Beams at Great Room and Dining
- 4) Optional Plumbing, Electrical and Half-Wall
- for Future Outdoor Kitchen on Lanai 5) Optional Pocket Door at Master Bath
- 6) Optional Walk-in Closet and Optional Laundry
- ) Optional Pre-Plumb L/T at Laundry Room
- 3) Optional Cabinets at Laundry Room
- P) Optional Built-in L/T at Laundry Room
- 0) Optional Cabinets at Optional Laundry Room 1) Optional Double Interior French Doors
- 12) Optional Cubbies at Family Foyer
- 13) Optional Pool Bath at Family Foyer
- 14) Optional Expanded Covered Lanai
- 15) Optional 12080 Slider i.l.o. Windows
- (Can only be selected with Option 14) 16) Optional Bedroom 5 and Full Bath i.l.o
- Home Office and Powder Room
- 17) Optional Venting for Future Outdoor Kitchen