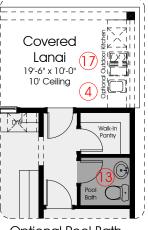

Optional Pool Bath

Optional Bedroom 5 and Full Bath i.l.o. Home Office and Powder Room

American novelist and editor. Nobel Prize in Literature (1993); Pulitzer Prize for Fiction (1987)

In the interest of continuous improvement, and to meet the changing market conditions, the builder reserves the right to modify the plans, specifications and without notice obligation. Square footage shown is an estimate and may vary. Depictions of homes and features are artist and designer conceptions Landscape interior surfaces and finishes may be decorator suggestions that are not included in purchase price. This ad contains general information about the community and is not an offer for the purchase of a new home.

## Options Shown:

- 1) Optional Fireplace
- 2) Optional Coffers at Home Office 3) Optional 5 Beams at Great Room and Dining
- 4) Optional Plumbing, Electrical and Half-Wall
- for Future Outdoor Kitchen on Lanai 5) Optional Pocket Door at Master Bath
- 6) Optional Walk-in Closet and Optional Laundry
- ) Optional Pre-Plumb L/T at Laundry Room
- 3) Optional Cabinets at Laundry Room
- P) Optional Built-in L/T at Laundry Room
- 0) Optional Cabinets at Optional Laundry Room 1) Optional Double Interior French Doors
- 12) Optional Cubbies at Family Foyer
- 13) Optional Pool Bath at Family Foyer
- 14) Optional Expanded Covered Lanai
- 15) Optional 12080 Slider i.l.o. Windows
- (Can only be selected with Option 14) 16) Optional Bedroom 5 and Full Bath i.l.o
- Home Office and Powder Room
- 17) Optional Venting for Future Outdoor Kitchen