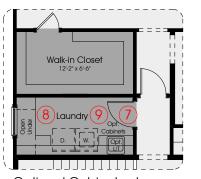

Optional Laundry Room and Optional Master Closet

Optional Cabinets at Standard Laundry Room

## Options Shown:

- 1) Optional Fireplace
- 2) Optional Coffers at Home Office 3) Optional 5 Beams at Great Room and Dining
- 4) Optional Plumbing, Electrical and Half-Wall
- for Future Outdoor Kitchen on Lanai 5) Optional Pocket Door at Master Bath
- 6) Optional Walk-in Closet and Optional Laundry
- ) Optional Pre-Plumb L/T at Laundry Room
- 3) Optional Cabinets at Laundry Room
- P) Optional Built-in L/T at Laundry Room
- 0) Optional Cabinets at Optional Laundry Room 1) Optional Double Interior French Doors
- 12) Optional Cubbies at Family Foyer
- 13) Optional Pool Bath at Family Foyer
- 14) Optional Expanded Covered Lanai
- 15) Optional 12080 Slider i.l.o. Windows
- (Can only be selected with Option 14) 16) Optional Bedroom 5 and Full Bath i.l.o
- Home Office and Powder Room
- 17) Optional Venting for Future Outdoor Kitchen