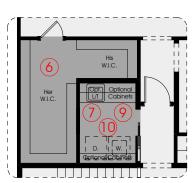

Optional Laundry Room and Optional Master Closet

Optional Cabinets at Standard Laundry Room

## Options Shown:

- 1) Optional Fireplace
- 2) Optional Coffers at Home Office 3) Optional 5 Beams at Great Room and Dining
- 4) Optional Plumbing, Electrical and Half-Wall
- for Future Outdoor Kitchen on Lanai 5) Optional Pocket Door at Master Bath
- 6) Optional Walk-in Closet and Optional Laundry
- ) Optional Pre-Plumb L/T at Laundry Room
- 3) Optional Cabinets at Laundry Room
- P) Optional Built-in L/T at Laundry Room
- 0) Optional Cabinets at Optional Laundry Room 1) Optional Double Interior French Doors
- 12) Optional Cubbies at Family Foyer
- 13) Optional Pool Bath at Family Foyer
- 14) Optional Expanded Covered Lanai
- 15) Optional 12080 Slider i.l.o. Windows
- (Can only be selected with Option 14) 16) Optional Bedroom 5 and Full Bath i.l.o
- Home Office and Powder Room
- 17) Optional Venting for Future Outdoor Kitchen