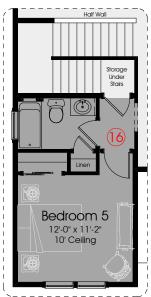

Optional Pool Bath

Optional Bedroom 5 and Full Bath i.l.o. Home Office and Powder Room

American novelist and editor. Nobel Prize in Literature (1993); Pulitzer Prize for Fiction (1987)

In the interest of continuous improvement, and to meet the changing market conditions, the builder reserves the right to modify the plans, specifications and without notice obligation. Square footage shown is an estimate and may vary. Depictions of homes and features are artist and designer conceptions Landscape interior surfaces and finishes may be decorator suggestions that are not included in purchase price. This ad contains general information about the community and is not an offer for the purchase of a new home.

## Options Shown:

- 1) Optional Fireplace
- 2) Optional Coffers at Home Office 3) Optional 5 Beams at Great Room and Dining
- 4) Optional Plumbing, Electrical and Half-Wall
- for Future Outdoor Kitchen on Lanai 5) Optional Pocket Door at Master Bath
- 6) Optional Walk-in Closet and Optional Laundry
- ) Optional Pre-Plumb L/T at Laundry Room
- 3) Optional Cabinets at Laundry Room
- P) Optional Built-in L/T at Laundry Room
- 0) Optional Cabinets at Optional Laundry Room 1) Optional Double Interior French Doors
- 12) Optional Cubbies at Family Foyer
- 13) Optional Pool Bath at Family Foyer
- 14) Optional Expanded Covered Lanai
- 15) Optional 12080 Slider i.l.o. Windows
- (Can only be selected with Option 14) 16) Optional Bedroom 5 and Full Bath i.l.o
- Home Office and Powder Room
- 17) Optional Venting for Future Outdoor Kitchen