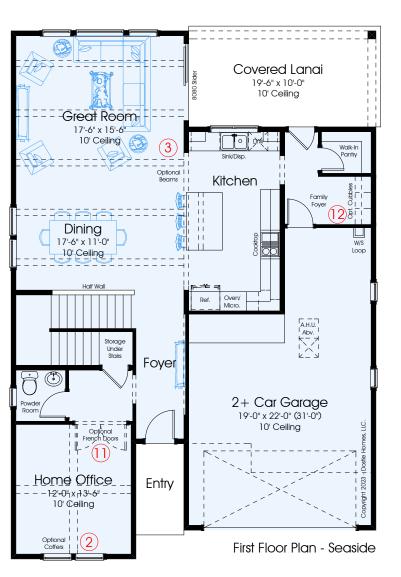

## Options Shown:

- 1) Optional Fireplace
- 2) Optional Coffers at Home Office 3) Optional 5 Beams at Great Room and Dining
- 4) Optional Plumbing, Electrical and Half-Wall
- for Future Outdoor Kitchen on Lanai 5) Optional Pocket Door at Master Bath
- 6) Optional Walk-in Closet and Optional Laundry
- ) Optional Pre-Plumb L/T at Laundry Room
- 3) Optional Cabinets at Laundry Room
- P) Optional Built-in L/T at Laundry Room
- 0) Optional Cabinets at Optional Laundry Room 1) Optional Double Interior French Doors
- 12) Optional Cubbies at Family Foyer
- 13) Optional Pool Bath at Family Foyer
- 14) Optional Expanded Covered Lanai
- 15) Optional 12080 Slider i.l.o. Windows
- (Can only be selected with Option 14) 16) Optional Bedroom 5 and Full Bath i.l.o
- Home Office and Powder Room
- 17) Optional Venting for Future Outdoor Kitchen