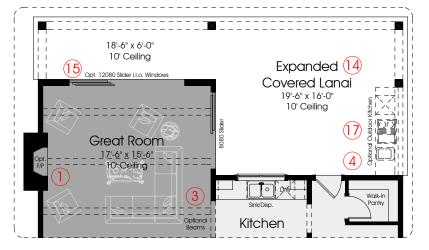

## Options Shown:

- 1) Optional Fireplace
- 2) Optional Coffers at Home Office 3) Optional 5 Beams at Great Room and Dining
- 4) Optional Plumbing, Electrical and Half-Wall
- for Future Outdoor Kitchen on Lanai 5) Optional Pocket Door at Master Bath
- 6) Optional Walk-in Closet and Optional Laundry
- ) Optional Pre-Plumb L/T at Laundry Room
- 3) Optional Cabinets at Laundry Room
- P) Optional Built-in L/T at Laundry Room
- 0) Optional Cabinets at Optional Laundry Room 1) Optional Double Interior French Doors
- 12) Optional Cubbies at Family Foyer
- 13) Optional Pool Bath at Family Foyer
- 14) Optional Expanded Covered Lanai
- 15) Optional 12080 Slider i.l.o. Windows
- (Can only be selected with Option 14) 16) Optional Bedroom 5 and Full Bath i.l.o
- Home Office and Powder Room
- 17) Optional Venting for Future Outdoor Kitchen