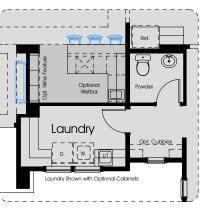

Optional Wetbar and Wine Feature

Optional 16' Sliding Glass Door

- Options Shown:
- 1) Optional Straight Wetbar
- 2) Evolution Space i.l.o. standard Laundry and Storage Closet (shown with cabinetry and refrigerator space)
- 3) Moves door to Powder Room