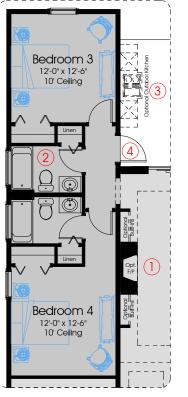

## 2856 Pre-Planned Options

Settler's Collection

1st FLOOR A/C:

2nd FLOOR A/C:

**GARAGES:** 

TOTAL A/C: .....

TOTAL COVERED: .

- Options Shown:
- 1) Optional Fireplace and Built-ins 2) 2 Full Bathrooms between Secondary Bedrooms
- 3) Optional Outdoor Kitchen Location
- 4) Optional French Door to Covered Lanai