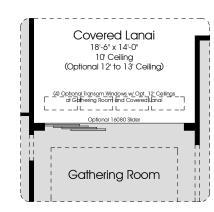

## 2856 Pre-Planned Options



Settler's Collection









1st FLOOR A/C:

2nd FLOOR A/C:

**GARAGES:** 

TOTAL A/C: .....

TOTAL COVERED: .





- Options Shown:
- 1) Optional Fireplace and Built-ins 2) 2 Full Bathrooms between Secondary Bedrooms
- 3) Optional Outdoor Kitchen Location
- 4) Optional French Door to Covered Lanai



Optional Wetbar and Wine Feature



Optional 16' Sliding Glass Door



- Options Shown:
- 1) Optional Straight Wetbar
- 2) Evolution Space i.l.o. standard Laundry and Storage Closet (shown with cabinetry and refrigerator space)
- 3) Moves door to Powder Room



Alternate Master Bath



Optional Bonus Room



In the interest of con nuous improvement, and to meet the changing market condi ons, the builder reserves the right to modify the plans, specifica ons and products without no ce or obliga on. Square footage shown is an esmate and may vary. Depic ons of homes and features are ar st and designer concep ons. Landscape, interior surfaces and finishes may be decorator sugges ons that are not included in purchase price. This ad contains general informa on about the community and is not an offer for the purchase of a new home