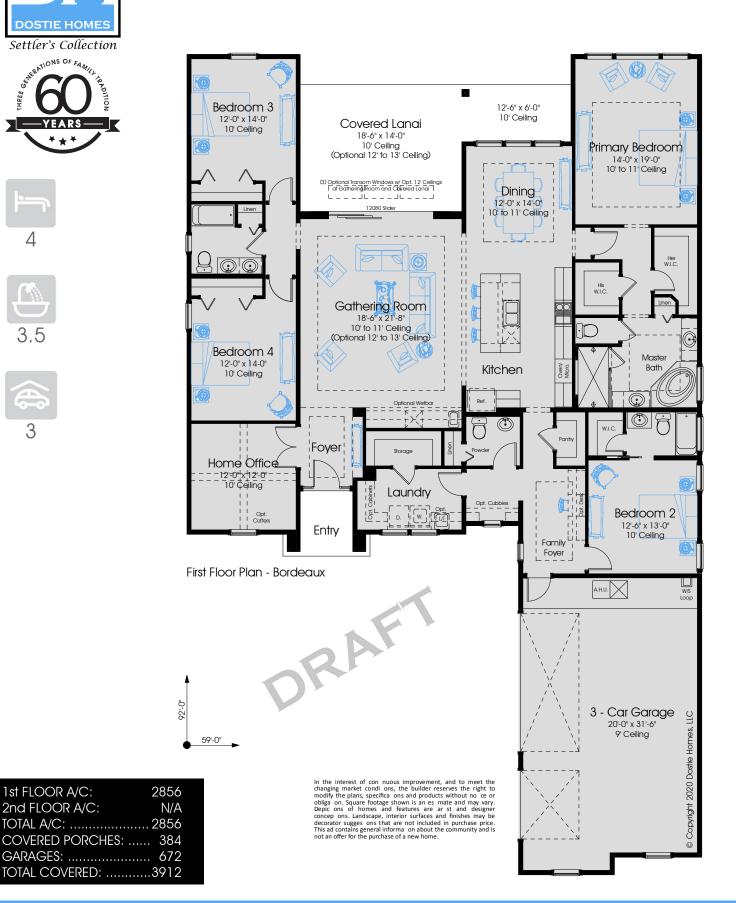

## 2856 Pre-Planned Options

Settler's Collection

1st FLOOR A/C:

2nd FLOOR A/C:

**GARAGES:** 

TOTAL A/C: .....

TOTAL COVERED: .

- Options Shown:
- 1) Optional Fireplace and Built-ins 2) 2 Full Bathrooms between Secondary Bedrooms
- 3) Optional Outdoor Kitchen Location
- 4) Optional French Door to Covered Lanai