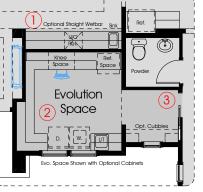

Optional Wetbar and Wine Feature

Optional 16' Sliding Glass Door

- Options Shown:
- 1) Optional Straight Wetbar
- 2) Evolution Space i.l.o. standard Laundry and Storage Closet (shown with cabinetry and refrigerator space)
- 3) Moves door to Powder Room