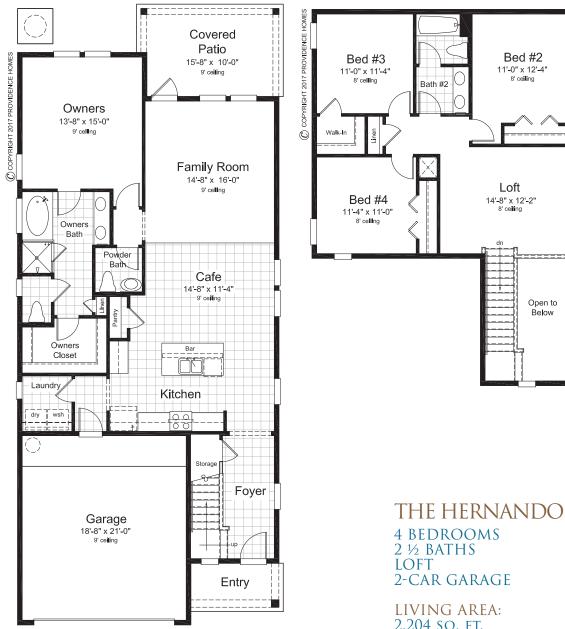

## PRAIRIE ELEVATION

仓

Illustrations are artists concepts. Actual colors may vary from what is seen on brochure. Dimensions and square footage are approximate. Builder reserves the right to modify floor plans, elevations, colors and materials without notice. Actual areas may vary with construction. Certain items shown are for conception only and may not be included as standard. See standard features for more information. Floor plan shown is for the Florida Farmhouse Elevation; other elevations may vary floor plan slightly. Marketed Exclusively by Providence Realty LLC. NOT TO SCALE. Last revised 11.20.2019. © Copyright 2017 Providence Homes, Inc. - ALL RIGHTS RESERVED. CGC053640.

MyProvidenceHome.com

2,204 SQ. FT.