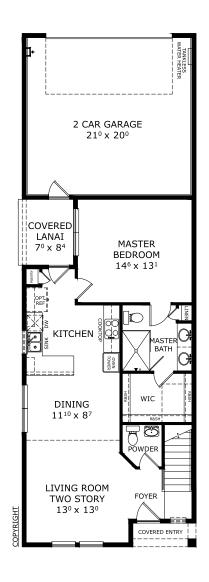

## 4 Bedrooms • 3.5 Bathrooms • 2-Car Garage • 1,966 ft <sup>2</sup> Living Area • 2,499 ft<sup>2</sup> Under Roof

The Fleming is a beautifully designed two-story townhome featuring a full master suite on the first floor, along with a living room boasting a two-story ceiling height and a modern kitchen and dining room. Upstairs, you'll find three additional bedrooms, a game room, a covered balcony, a convenient laundry room, and two full bathrooms. The Fleming floor plan perfectly balances luxury and functionality for modern living.

## FIRST-SECOND FLOOR