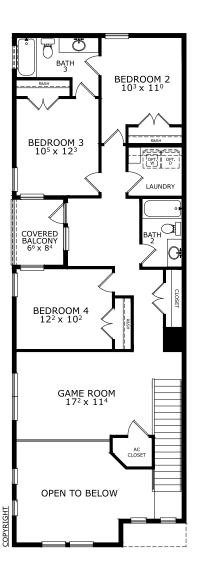

## 4 Bedrooms • 3.5 Bathrooms • 2-Car Garage • 1,966 ft <sup>2</sup> Living Area • 2,499 ft<sup>2</sup> Under Roof

The Fleming is a beautifully designed two-story townhome featuring a full master suite on the first floor, along with a living room boasting a two-story ceiling height and a modern kitchen and dining room. Upstairs, you'll find three additional bedrooms, a game room, a covered balcony, a convenient laundry room, and two full bathrooms. The Fleming floor plan perfectly balances luxury and functionality for modern living.

## FIRST-SECOND FLOOR