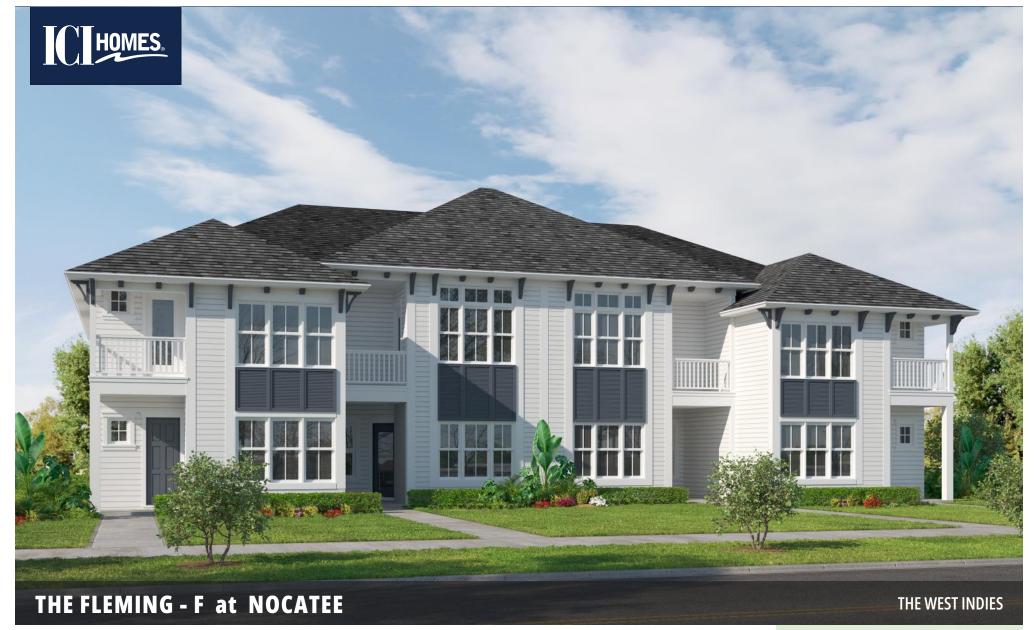

## THE FLEMING - F

4 Bedrooms • 3.5 Bathrooms • 2-Car Garage

Nocatee Available in

Ponte Vedra, FL West End Townhomes

Living Area: 1,966 ft <sup>2</sup> Under Roof: 2,499 ft <sup>2</sup>