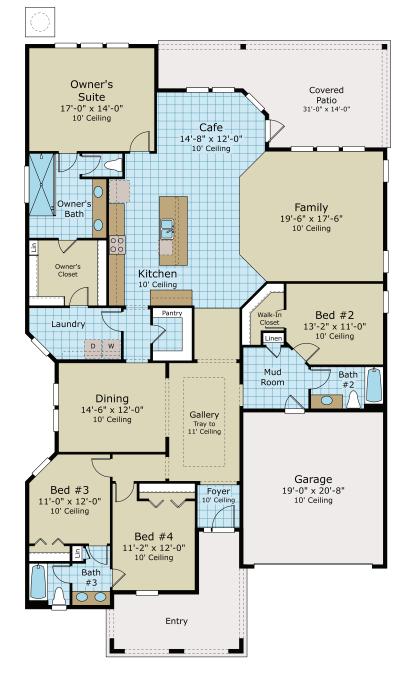

KEY WEST ELEVATION #1

## THE ELLAVILLE

FROM THE ASPIRATION COLLECTION AT REFLECTIONS



## MODERN COASTAL ELEVATION #6



## CARIBBEAN ELEVATION #2



## CAPE COD ELEVATION #14





Illustrations are artists concepts. Actual colors may vary from what is seen on brochure. Dimensions and square footage are approximate. Builder reserves the right to modify floor plans, elevations, colors and materials without notice. Actual areas may vary with construction. Certain items shown are for conception only and may not be included as standard. See standard features for more information. Floor plan shown is for the Modern Coastal Elevation; other elevations may vary floor plan slightly. Marketed Exclusively by Providence Realty LLC. NOT TO SCALE. © Copyright 2022 Providence Homes, Inc. – ALL RIGHTS RESERVED. CGC053640. 04.05.2024