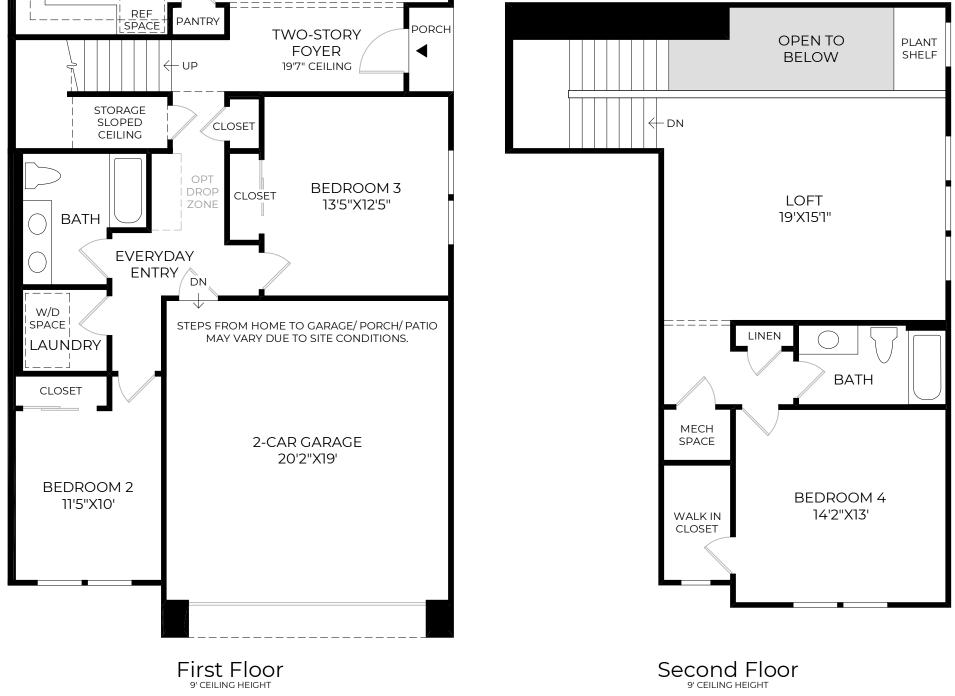

## Square Footage

| First Floor                       | <b>1,807</b> sf |
|-----------------------------------|-----------------|
| Second Floor                      | <b>643</b> sf   |
| Total Air Conditioned Living Area | <b>2,450</b> sf |
| Covered Lanai                     | <b>160</b> sf   |
| Covered Entry                     | <b>17</b> sf    |
| Garage                            | <b>407</b> sf   |
| TOTAL                             | <b>3,034</b> sf |