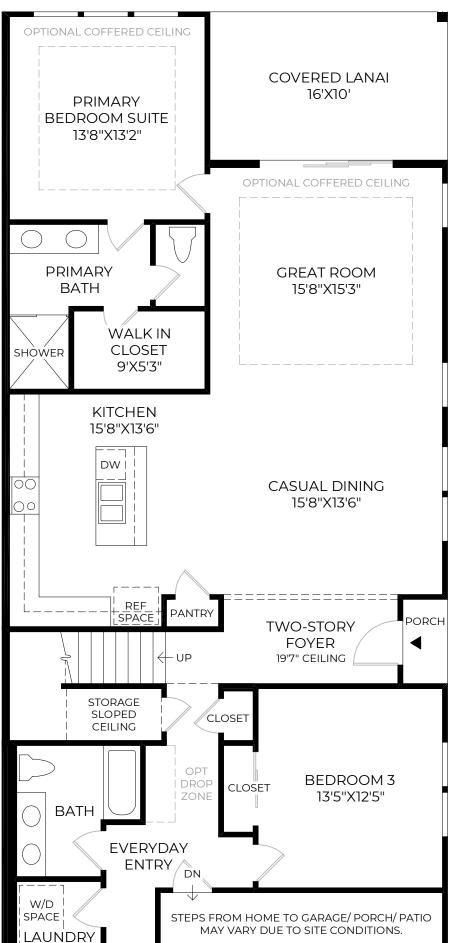

## Square Footage

| First Floor                       | <b>1,807</b> sf |
|-----------------------------------|-----------------|
| Second Floor                      | <b>643</b> sf   |
| Total Air Conditioned Living Area | <b>2,450</b> sf |
| Covered Lanai                     | <b>160</b> sf   |
| Covered Entry                     | <b>17</b> sf    |
| Garage                            | <b>407</b> sf   |
| TOTAL                             | <b>3,034</b> sf |