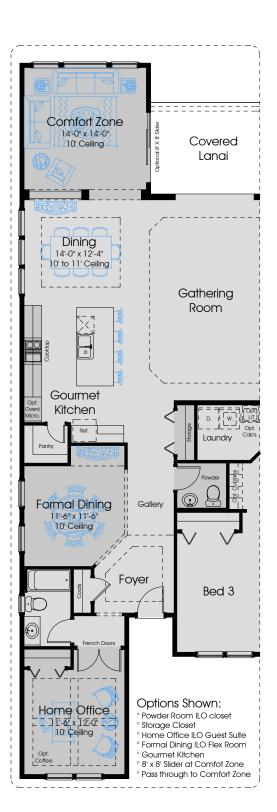

Optional Expanded Covered Lanai (Other Options Shown: Opt. 12' x 8' Slider at Gathering Room, Opt. 8' x 8' Slider at Comfort Zone

Optional Master Bath

**Expanded Laundry** (Includes W.I.C. at Bed 3

In the interest of continuous improvement, and to meet the changing market conditions, the builder reserves the right to modify the plans, specifications and products without notice or obligation. Square footage shown is an estimate and may vary, Depictions of homes and features are artist and designer conceptions. Landscape, interior surfaces and finishes may be decorator suggestions that are not included in purchase price. This ad contains ceneral information. This ad contains general information about the community and is not an