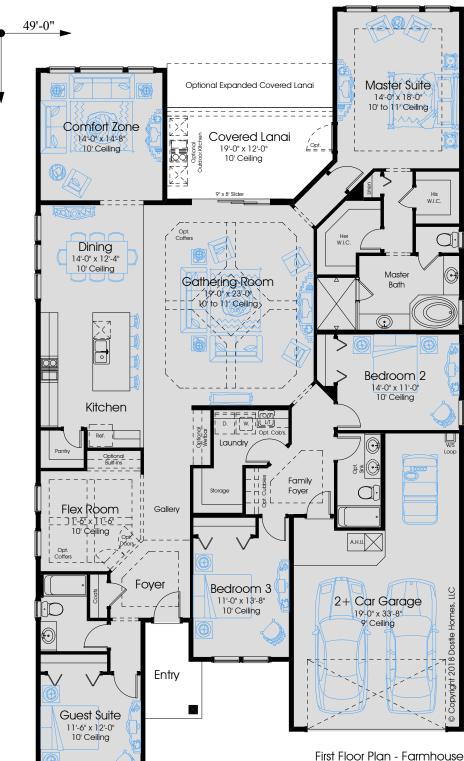

Optional Expanded Covered Lanai (Other Options Shown: Opt. 12' x 8' Slider at Gathering Room, Opt. 8' x 8' Slider at Comfort Zone

Optional Master Bath

**Expanded Laundry** (Includes W.I.C. at Bed 3

In the interest of continuous improvement, and to meet the changing market conditions, the builder reserves the right to modify the plans, specifications and products without notice or obligation. Square footage shown is an estimate and may vary, Depictions of homes and features are artist and designer conceptions. Landscape, interior surfaces and finishes may be decorator suggestions that are not included in purchase price. This ad contains ceneral information. This ad contains general information about the community and is not an