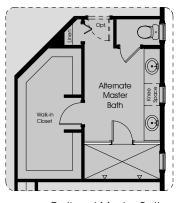

Optional Expanded Covered Lanai (Other Options Shown: Opt. 12' x 8' Slider at Gathering Room, Opt. 8' x 8' Slider at Comfort Zone

Optional Master Bath

**Expanded Laundry** (Includes W.I.C. at Bed 3

In the interest of continuous improvement, and to meet the changing market conditions, the builder reserves the right to modify the plans, specifications and products without notice or obligation. Square footage shown is an estimate and may vary, Depictions of homes and features are artist and designer conceptions. Landscape, interior surfaces and finishes may be decorator suggestions that are not included in purchase price. This ad contains ceneral information. This ad contains general information about the community and is not an