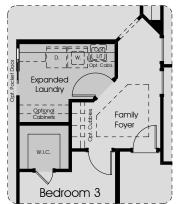

Optional Expanded Covered Lanai (Other Options Shown: Opt. 12' x 8' Slider at Gathering Room, Opt. 8' x 8' Slider at Comfort Zone

Optional Master Bath

**Expanded Laundry** (Includes W.I.C. at Bed 3

In the interest of continuous improvement, and to meet the changing market conditions, the builder reserves the right to modify the plans, specifications and products without notice or obligation. Square footage shown is an estimate and may vary, Depictions of homes and features are artist and designer conceptions. Landscape, interior surfaces and finishes may be decorator suggestions that are not included in purchase price. This ad contains ceneral information. This ad contains general information about the community and is not an