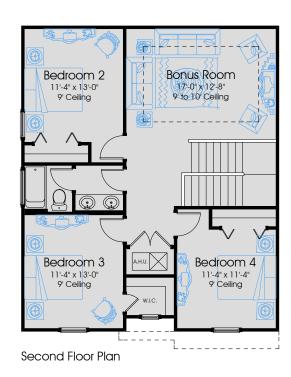

Bedroom 5 with full bath AND Optional Powder Room

Alternate Second Floor Plan

2212 948

1st FLOOR A/C:

2nd FLOOR A/C:

TOTAL COVERED: .

GARAGES: ...

TOTAL A/C: ..... 3160 COVERED PORCHES: ..... 186