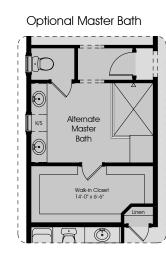

-------------------------------------------------------------------------------------------------------------------------------------------------------------------------------------------------------------------------------------------------------------------------------------------------------------------------------|





Optional Expanded Laundry

In the interest of continuous improvement, and to meet the changing market conditions, the builder reserves the right to modify the plans, specifications and products without notice or obligation. Square footage shown is an estimate and may vary. Depictions of homes and features are artist and designer conceptions. Landscape, interior surfaces and finishes may be decorator suggestions that are not included in purchase price. This ad contains





Bedroom 5 with full bath AND Optional Powder Room



Alternate Second Floor Plan

2212 948

1st FLOOR A/C:

2nd FLOOR A/C:

TOTAL COVERED: .

GARAGES: ...

TOTAL A/C: ..... 3160 COVERED PORCHES: ..... 186