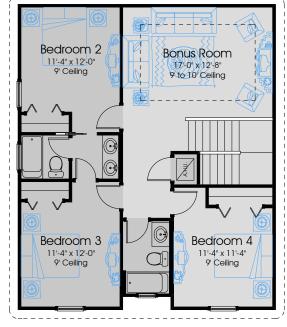

------------------------------------------------------------------------------------------------------------------------------------------------------------------------------------------------------------------------------------------------------------------------|





Optional Expanded Laundry

In the interest of continuous improvement, and to meet the changing market conditions, the builder reserves the right to modify the plans, specifications and products without notice or obligation. Square footage shown is an estimate and may vary. Depictions of homes and features are artist and designer conceptions. Landscape, interior surfaces and finishes may be decorator suggestions that are not included in purchase price. This ad contains





Bedroom 5 with full bath AND Optional Powder Room



Alternate Second Floor Plan

2212 948

1st FLOOR A/C:

2nd FLOOR A/C:

TOTAL COVERED: .

GARAGES: ...

TOTAL A/C: ..... 3160 COVERED PORCHES: ..... 186