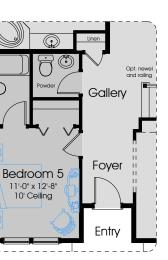

Bedroom 5 with full bath AND Optional Powder Room

Alternate Second Floor Plan

2212 948

1st FLOOR A/C:

2nd FLOOR A/C:

TOTAL COVERED: .

GARAGES: ...

TOTAL A/C: ..... 3160 COVERED PORCHES: ..... 186