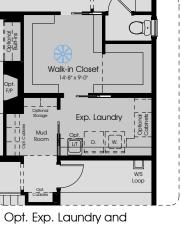

Alternate Master Bath

Mudroom w/ Fireplace

Opt. Exp. Laundry and Mudroom w/ Storage Closet

Optional Guest Suite i.l.o. Flex Room

2004