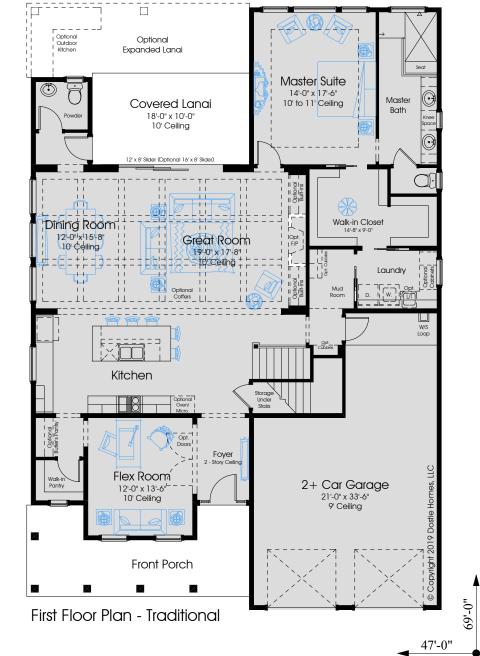

## DENALI 3145

## 3145 Pre-Planned Options

Heritage Collection

1st FLOOR A/C:

2nd FLOOR A/C:

TOTAL COVERED: .

GARAGES: .

1141 In the interest of continuous improvement, and to meet the changing market conditions, the builder reserves the right to modify the plans, specifications and products without notice obligation. Square floatage shown is an estimate and may vary. Depictions of homes and features are artist and designer conceptions. Landscape, interior surfaces and finishes may be decorator suggestions that are not included in purchase price. This ad contains general information about the community and is not an offer for the purchase of a new home. TOTAL A/C: ...... 3145 COVERED PORCHES: ..... 378