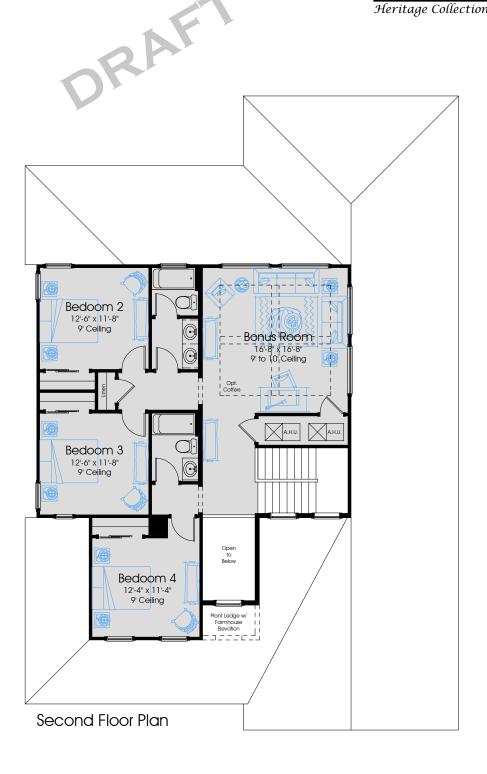

## 3145 Pre-Planned Options

Heritage Collection

1st FLOOR A/C:

2nd FLOOR A/C:

TOTAL COVERED: .

GARAGES: .

1141 In the interest of continuous improvement, and to meet the changing market conditions, the builder reserves the right to modify the plans, specifications and products without notice obligation. Square floatage shown is an estimate and may vary. Depictions of homes and features are artist and designer conceptions. Landscape, interior surfaces and finishes may be decorator suggestions that are not included in purchase price. This ad contains general information about the community and is not an offer for the purchase of a new home. TOTAL A/C: ...... 3145 COVERED PORCHES: ..... 378