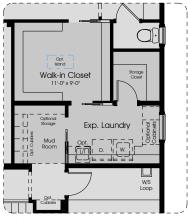

Alternate Master Bath

Mudroom w/ Fireplace

Opt. Exp. Laundry and Mudroom w/ Storage Closet

Optional Guest Suite i.l.o. Flex Room

2004