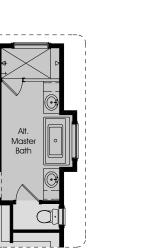

Alternate Master Bath

Mudroom w/ Fireplace

Opt. Exp. Laundry and Mudroom w/ Storage Closet

Optional Guest Suite i.l.o. Flex Room

2004