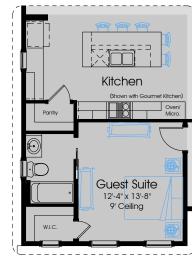

Alternate Master Bath

Mudroom w/ Fireplace

Opt. Exp. Laundry and Mudroom w/ Storage Closet

Optional Guest Suite i.l.o. Flex Room

2004