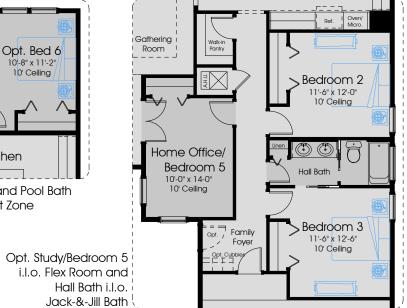

## SANIBEL 3020

3020 Pre-Planned Options

Settler's Collection

Home Office and Powder Room

In the interest of continuous improvement, and to meet the changing market conditions, the builder reserves the right to modify the plans, specifications and products without notice or obligation. Square footage shown is an estimate and may vary. Depictions of homes and features are artist and designer conceptions. Landscape, interior surfaces and finishes may be decorator suggestions that are not included in purchase price. This ad contains general information about the community and is not an offer for the purchase of a new home.