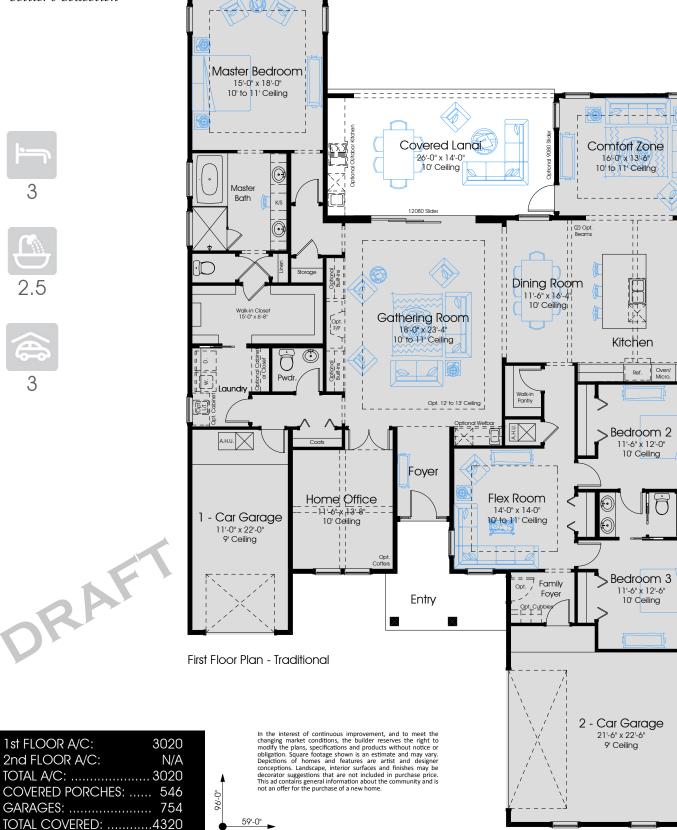

## SANIBEL 3020

3020 Pre-Planned Options

Settler's Collection

Home Office and Powder Room

In the interest of continuous improvement, and to meet the changing market conditions, the builder reserves the right to modify the plans, specifications and products without notice or obligation. Square footage shown is an estimate and may vary. Depictions of homes and features are artist and designer conceptions. Landscape, interior surfaces and finishes may be decorator suggestions that are not included in purchase price. This ad contains general information about the community and is not an offer for the purchase of a new home.