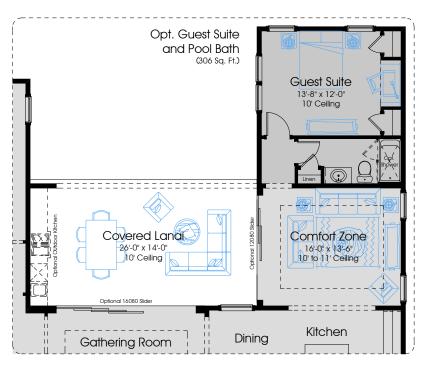

## SANIBEL 3020

3020 Pre-Planned Options

Settler's Collection

Home Office and Powder Room

In the interest of continuous improvement, and to meet the changing market conditions, the builder reserves the right to modify the plans, specifications and products without notice or obligation. Square footage shown is an estimate and may vary. Depictions of homes and features are artist and designer conceptions. Landscape, interior surfaces and finishes may be decorator suggestions that are not included in purchase price. This ad contains general information about the community and is not an offer for the purchase of a new home.