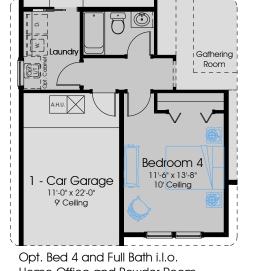

## SANIBEL 3020

3020 Pre-Planned Options

Settler's Collection

Home Office and Powder Room

In the interest of continuous improvement, and to meet the changing market conditions, the builder reserves the right to modify the plans, specifications and products without notice or obligation. Square footage shown is an estimate and may vary. Depictions of homes and features are artist and designer conceptions. Landscape, interior surfaces and finishes may be decorator suggestions that are not included in purchase price. This ad contains general information about the community and is not an offer for the purchase of a new home.