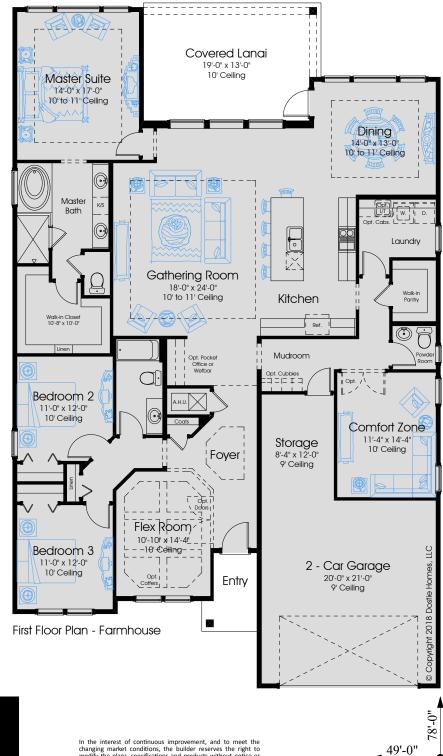

## ANASTASIA 2616

Heritage Collection

1st FLOOR A/C: 2616 2nd FLOOR A/C: N/A TOTAL A/C: ......2616 COVERED PORCHES: ..... 299 GARAGES: ..... 550 TOTAL COVERED: ......3465

In the interest of continuous improvement, and to meet the changing market conditions, the builder reserves the right to modify the plans, specifications and products without notice or obligation. Square footage shown is an estimate and may vary. Depictions of homes and features are artist; and designer conceptions. Landscape, interior surfaces and finishes may be decorator suggestions that are not included in purchase price. This ad contains general information about the community and is not an offer for the purchase of a new home.