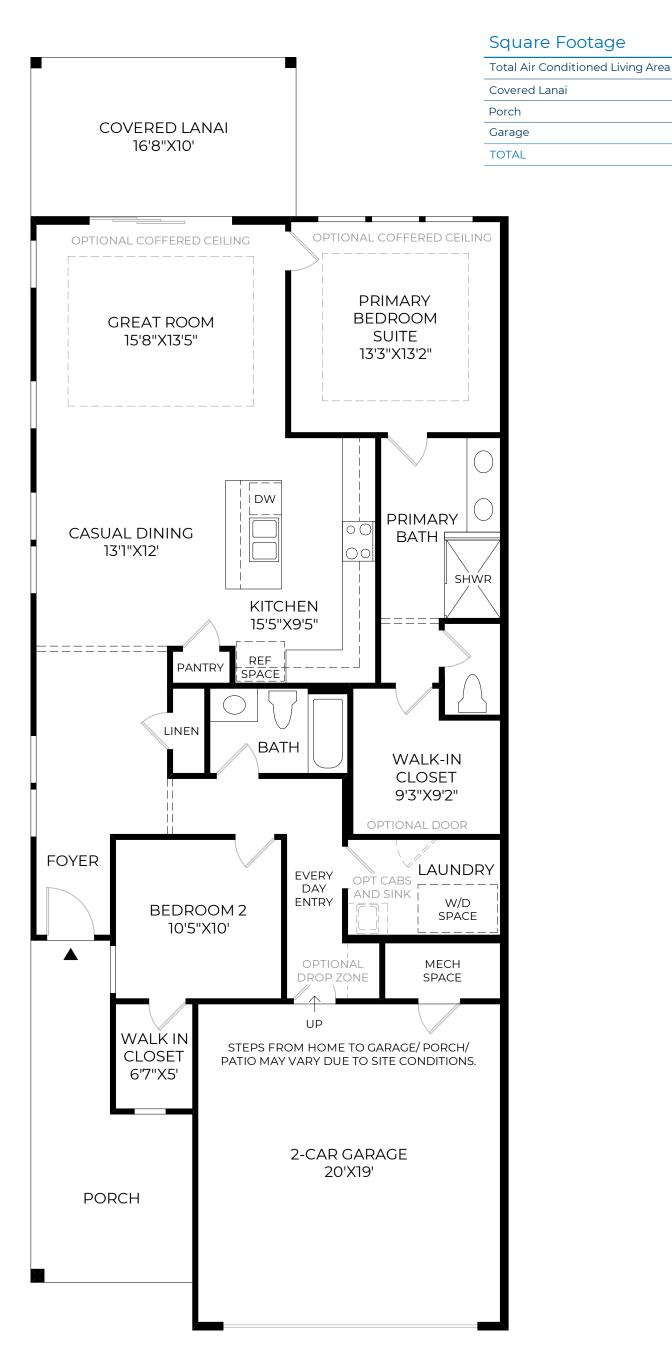

1,503 sf

167 sf

162 sf

404 sf

2,236 sf

Floor Plan
9' CEILING HEIGHT

Photographs, renderings, and floor plans are for representational purposes only and may not reflect the exact features or dimensions of your home. All dimensions are subject to field variations. Some design features and options shown may not be offered in your community and may vary by elevation selected. All options to be included in your home must be specified in an Exhibit B to the Agreement of Sale. All Toll Brothers floor plans and designs are copyrighted. All rights reserved and strictly enforced. This is not an offering where prohibited by law. Please consult our sales representative for details.