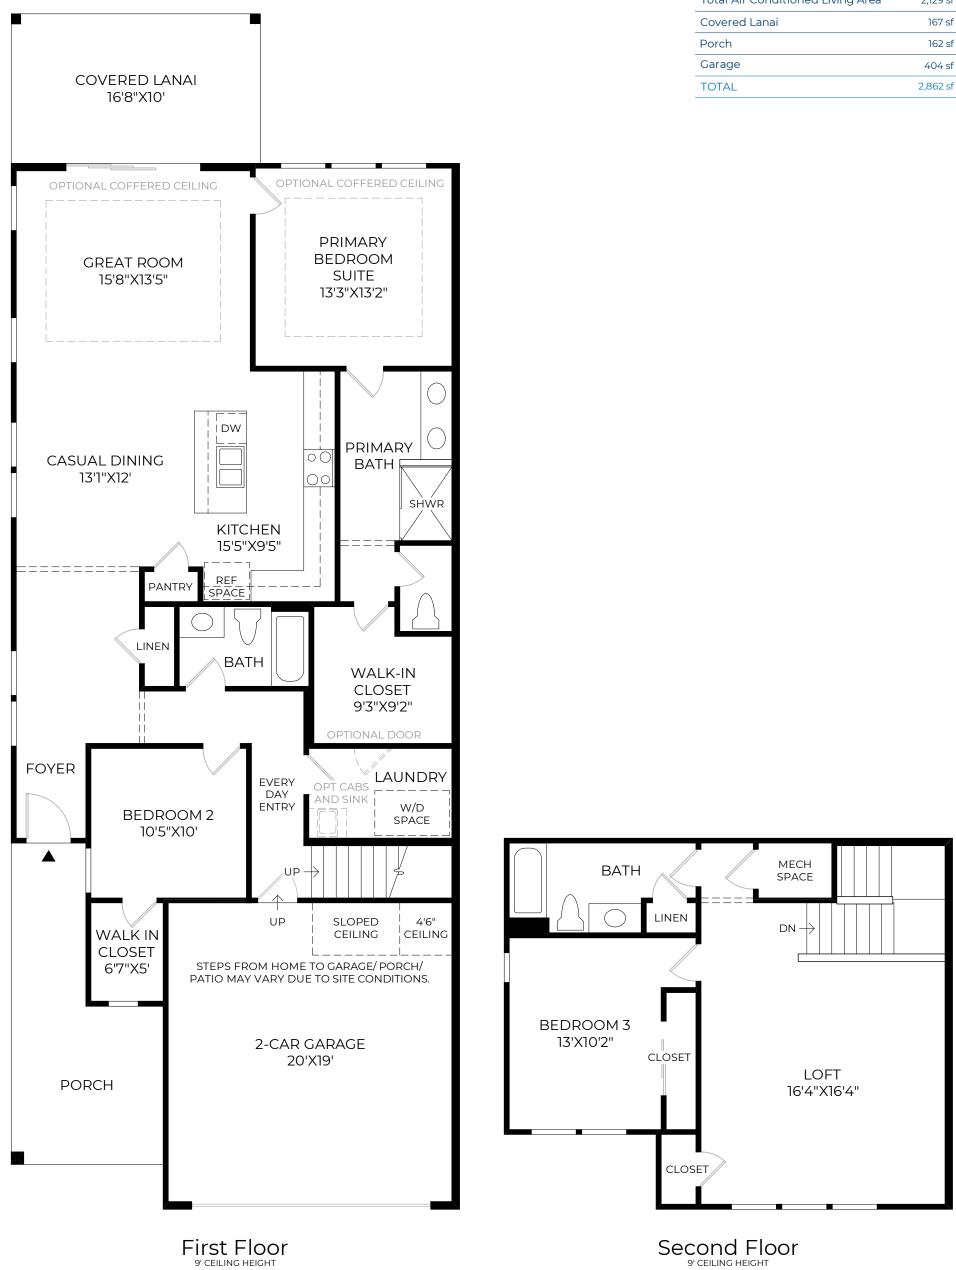

## Square Footage

| First Floor                       | 1,503 sf |
|-----------------------------------|----------|
| Second Floor                      | 626 sf   |
| Total Air Conditioned Living Area | 2,129 sf |
| Covered Lanai                     | 167 sf   |
| Porch                             | 162 sf   |
| Garage                            | 404 sf   |
| TOTAL                             | 2,862 sf |