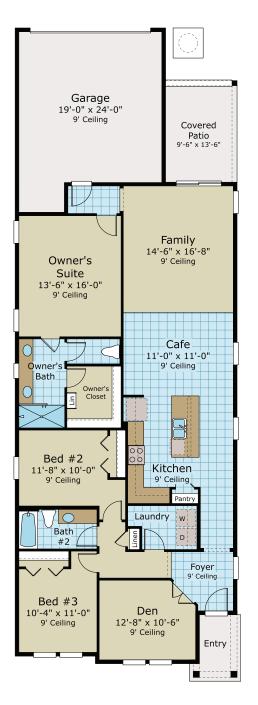

## 3 BEDROOMS, 2 BATHS, DEN, AND 2-CAR GARAGE LIVING AREA: 1,818 SQ. FT.

Illustrations are artists concepts. Actual colors may vary from what is seen on brochure. Dimensions and square footage are approximate. Builder reserves the right to modify floor plans, elevations, colors and materials without notice. Actual areas may vary with construction. Certain items shown are for conception only and may not be included as standard. See standard features for more information. Floor plan shown is for the Key West Elevation; other elevations may vary floor plan slightly. Marketed Exclusively by Providence Realty LLC. NOT TO SCALE. © Copyright 2023 Providence Homes, Inc. – ALL RIGHTS RESERVED. CGC053640. 04/18/23