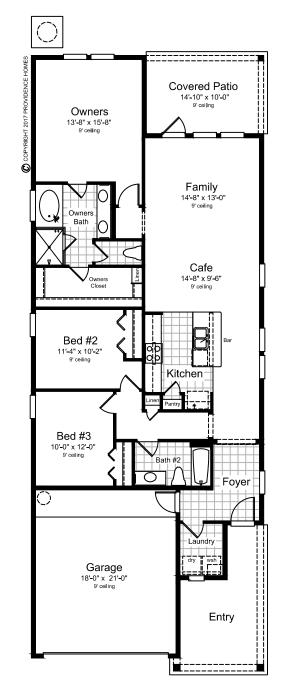

"Jacksonville's Hometown Builder"



## SHINGLE ELEVATION THE ASPIRATION COLLECTION AT CROSSWATER





## FLORIDA FARMHOUSE ELEVATION



## SOUTHERN CRAFTSMAN ELEVATION



## PRAIRIE ELEVATION



MyProvidenceHome.com



Illustrations are artists concepts. Actual colors may vary from what is seen on brochure. Dimensions and square footage are approximate. Builder reserves the right to modify floor plans, elevations, colors and materials without notice. Actual areas may vary with construction. Certain items shown are for conception only and may not be included as standard. See standard features for more information. Floor plan shown is for the Florida Farmhouse Elevation; other elevations may vary floor plan slightly. Marketed Exclusively by Providence Realty LLC. NOT TO SCALE. Last revised 11.20.2019 © Copyright 2017 Providence Homes, Inc. - ALL RIGHTS RESERVED. CGC053640.

THE APOPKA 3