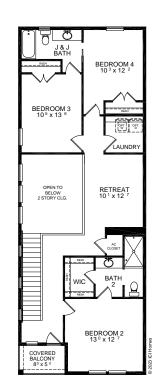

### 1,877 ft<sup>2</sup> - 4 Bedrooms - 3.5 Bathrooms - 2 Car Garage

Walk through the covered entry of this luxury townhome and you will find the master suite, conveniently located on the first floor. Continue down the foyer and you will find the open-concept living space that is perfect for a small gathering of family or friends. Did we mention that the Harbor is the only floorplan in The West End Townhomes Series that features 4 bedrooms? Take a walk up the stairs to the 2nd floor, you will find the 3 remaining bedrooms, along with a unique retreat that is open to the living room below.

Total Living Area 1,877 ft<sup>2</sup> **Total Under Roof** 2,431 ft<sup>2</sup>

SECOND FLOOR

FIRST FLOOR