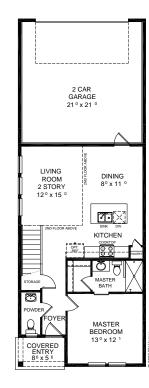

### 1,877 ft<sup>2</sup> - 4 Bedrooms - 3.5 Bathrooms - 2 Car Garage

Walk through the covered entry of this luxury townhome and you will find the master suite, conveniently located on the first floor. Continue down the foyer and you will find the open-concept living space that is perfect for a small gathering of family or friends. Did we mention that the Harbor is the only floorplan in The West End Townhomes Series that features 4 bedrooms? Take a walk up the stairs to the 2nd floor, you will find the 3 remaining bedrooms, along with a unique retreat that is open to the living room below.

Total Living Area 1,877 ft<sup>2</sup> **Total Under Roof** 2,431 ft<sup>2</sup>

SECOND FLOOR

FIRST FLOOR