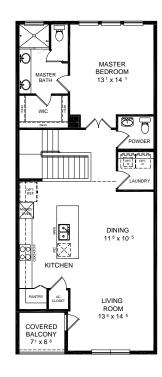

## 1,635 ft<sup>2</sup> - 3 Bedrooms - 2.5 Bathrooms - 2 Car Garage

This luxury townhome features a deep covered entry that provides extra privacy for you at your front door. A spacious foyer leads you past the two generously sized guest bedrooms to the first-floor retreat. Head upstairs and you will find two side-by-side doors that lead into the master suite which features a double vanity sink and a large walk-in closet. Also located on the second floor is the common living space boasting a large kitchen with plenty of space for relaxing and entertaining alike.

FIRST FLOOR SECOND FLOOR