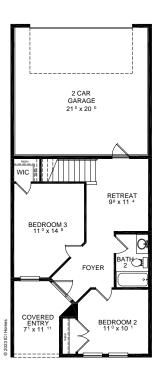

## 1,635 ft<sup>2</sup> - 3 Bedrooms - 2.5 Bathrooms - 2 Car Garage

This luxury townhome features a deep covered entry that provides extra privacy for you at your front door. A spacious foyer leads you past the two generously sized guest bedrooms to the first-floor retreat. Head upstairs and you will find two side-by-side doors that lead into the master suite which features a double vanity sink and a large walk-in closet. Also located on the second floor is the common living space boasting a large kitchen with plenty of space for relaxing and entertaining alike.

FIRST FLOOR SECOND FLOOR